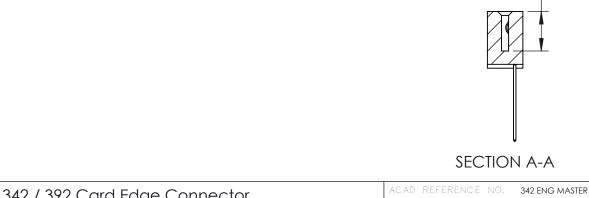

THIS IS A C.A.D. GENERATED DRAWING DO NOT MAKE MANUAL REVISIONS TO MASTER. ISSUE NUMBER

ORIGINAL

1

| 342 / 392 Series Card Edge Connector<br>Contact Bend Detail |                                                                                                                                   | ACAD REFERENCE NO. 342 ENG MASTER |             |                  |        |
|-------------------------------------------------------------|-----------------------------------------------------------------------------------------------------------------------------------|-----------------------------------|-------------|------------------|--------|
|                                                             |                                                                                                                                   | DRAWN:                            | J.LEE       | DATE: OCT. 06/09 |        |
|                                                             |                                                                                                                                   | CHECKED                           | ):          | DATE:            |        |
|                                                             | ARE THE PROPERTY OF EDAC INC.,AND SHALL NOT BE REPRODUCED,OR COPIED OR USED AS THE BASIS FOR THE MANUFACTURE OR SALE OF APPARATUS | SCALE:                            | NTS         | SHEET :          | 2 OF 3 |
| TORONTO, ONTARIO                                            |                                                                                                                                   | DRAWING                           | NUMBER      |                  | ISSUE  |
| YOUR CONNECTION TO QUALITY & SERVICE                        |                                                                                                                                   | 3                                 | 42 Assembly |                  | 1      |