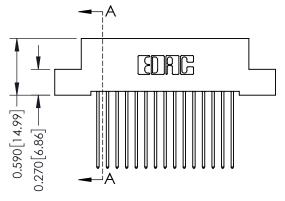

## **Contact Detail**

541-Wire Wrap .025 Sq.(0.64 Sq.) - Tail LG=.760(19.30) .100 [2.54] Contact Spacing x .200 [5.08] Row Spacing

THIS IS A C.A.D. GENERATED DRAWING

ER. C

ISSUE NUMBER

ORIGINAL

0.410[10.41]

THIS IS A C.A.D. GENERATED DRAWING DO NOT MAKE MANUAL REVISIONS TO MASTER. ISSUE NUMBER

ORIGINAL

1

| 342 / 392 Series Card Edge Connector<br>Contact Bend Detail |                                                                                                                                   | ACAD REFERENCE NO. 342 ENG MASTER |             |                  |        |
|-------------------------------------------------------------|-----------------------------------------------------------------------------------------------------------------------------------|-----------------------------------|-------------|------------------|--------|
|                                                             |                                                                                                                                   | DRAWN:                            | J.LEE       | DATE: OCT. 06/09 |        |
|                                                             |                                                                                                                                   | CHECKED                           | ):          | DATE:            |        |
|                                                             | ARE THE PROPERTY OF EDAC INC.,AND SHALL NOT BE REPRODUCED,OR COPIED OR USED AS THE BASIS FOR THE MANUFACTURE OR SALE OF APPARATUS | SCALE:                            | NTS         | SHEET :          | 2 OF 3 |
| TORONTO, ONTARIO                                            |                                                                                                                                   | DRAWING                           | NUMBER      |                  | ISSUE  |
| YOUR CONNECTION TO QUALITY & SERVICE                        |                                                                                                                                   | 3                                 | 42 Assembly |                  | 1      |