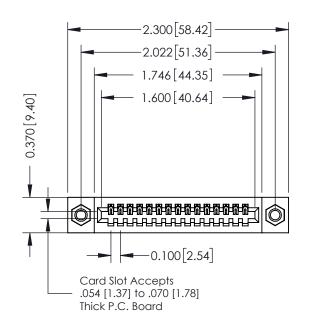

## **See Accompanying Pages for:**

- Contact Bend Details
- Mounting Options

| 42 / 392 Cara Eage Connector                                                     | 012 2110 1111 10121 |         |           |  |  |
|----------------------------------------------------------------------------------|---------------------|---------|-----------|--|--|
|                                                                                  | DRAWN: J.LEE        | DATE: O | CT. 06/09 |  |  |
| an Nomber, 372-013-341-10/                                                       | CHECKED:            | DATE:   |           |  |  |
| ARE THE PROPERTY OF FIAC AND L                                                   | SCALE: NTS          | SHEET   | 1 OF 3    |  |  |
| TORONTO, ONTARIO SHALL NOT BE REPRODUCED, OR COPIED OR USED AS THE BASIS FOR THE | DRAWING NUMBER      |         | ISSUE     |  |  |
| CONNECTION TO QUALITY & SERVICE WITHOUT WRITTEN PERMISSION.                      | 342 Assembly        |         | 1         |  |  |