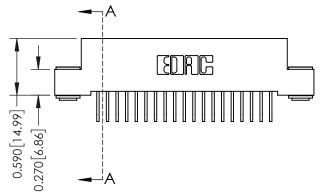

## Point of Confact 0.240[6.10] 0.410[10.41] **SECTION A-A**

342 ENG MASTER DATE: OCT. 06/09 J.LEE NTS SHEET 1 OF 3

342 Assembly

THIS IS A C.A.D. GENERATED DRAWING DO NOT MAKE MANUAL REVISIONS TO MASTER. ISSUE NUMBER

ORIGINAL

1

| 342 / 392 Series Card Edge Connector<br>Contact Bend Detail |                                                                                                                                              | ACAD REFERENCE NO. 342 ENG MASTER |             |          |          |
|-------------------------------------------------------------|----------------------------------------------------------------------------------------------------------------------------------------------|-----------------------------------|-------------|----------|----------|
|                                                             |                                                                                                                                              | DRAWN:                            | J.LEE       | DATE: OC | T. 06/09 |
|                                                             |                                                                                                                                              | CHECKED:                          |             | DATE:    |          |
| EDAC INC                                                    | ARE THE PROPERTY OF EDAC INC.,AND —<br>SHALL NOT BE REPRODUCED,OR COPIED<br>OR USED AS THE BASIS FOR THE<br>MANUFACTURE OR SALE OF APPARATUS | SCALE:                            | NTS         | SHEET :  | 2 OF 3   |
| TORONTO, ONTARIO                                            |                                                                                                                                              | DRAWING                           | NUMBER      |          | ISSUE    |
| YOUR CONNECTION TO QUALITY & SERVICE                        |                                                                                                                                              | 3                                 | 42 Assembly |          | 1        |