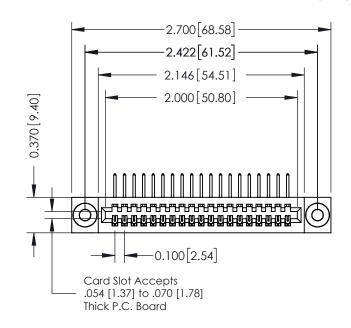

## **See Accompanying Pages for:**

- **Contact Bend Details**
- **Mounting Options**

| 342 / 392 Card Edge Connector |
|-------------------------------|
| Part Number: 392-019-558-103  |

YOUR CONNECTION TO QUALITY & SERVICE

342 ENG MASTER DATE: OCT. 06/09 J.LEE NTS SHEET 1 OF 3

342 Assembly

THIS IS A C.A.D. GENERATED DRAWING DO NOT MAKE MANUAL REVISIONS TO MASTER. ISSUE NUMBER

ORIGINAL

1

| 342 / 392 Series Card Edge Connector<br>Contact Bend Detail |                                                                                                                                              | ACAD REFERENCE NO. 342 ENG MASTER |             |          |          |
|-------------------------------------------------------------|----------------------------------------------------------------------------------------------------------------------------------------------|-----------------------------------|-------------|----------|----------|
|                                                             |                                                                                                                                              | DRAWN:                            | J.LEE       | DATE: OC | T. 06/09 |
|                                                             |                                                                                                                                              | CHECKED:                          |             | DATE:    |          |
| EDAC INC                                                    | ARE THE PROPERTY OF EDAC INC.,AND —<br>SHALL NOT BE REPRODUCED,OR COPIED<br>OR USED AS THE BASIS FOR THE<br>MANUFACTURE OR SALE OF APPARATUS | SCALE:                            | NTS         | SHEET :  | 2 OF 3   |
| TORONTO, ONTARIO                                            |                                                                                                                                              | DRAWING                           | NUMBER      |          | ISSUE    |
| YOUR CONNECTION TO QUALITY & SERVICE                        |                                                                                                                                              | 3                                 | 42 Assembly |          | 1        |