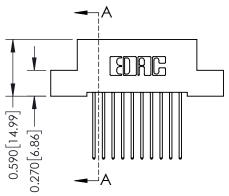

THIS IS A C.A.D. GENERATED DRAWING DO NOT MAKE MANUAL REVISIONS TO MASTER. ISSUE NUMBER

ORIGINAL

1

| 342 / 392 Series Card Edge Connector<br>Contact Bend Detail |                                                                                                                                                                                                 | ACAD REFERENCE NO. 342 ENG MASTER |             |                  |        |  |
|-------------------------------------------------------------|-------------------------------------------------------------------------------------------------------------------------------------------------------------------------------------------------|-----------------------------------|-------------|------------------|--------|--|
|                                                             |                                                                                                                                                                                                 | DRAWN:                            | J.LEE       | DATE: OCT. 06/09 |        |  |
|                                                             |                                                                                                                                                                                                 | CHECKED:                          |             | DATE:            |        |  |
| TORONTO, ONTARIO                                            | THESE DRAWINGS AND SPECIFICATIONS ARE THE PROPERTY OF EDAC INC.,AND SHALL NOT BE REPRODUCED,OR COPIED OR USED AS THE BASIS FOR THE MANUFACTURE OR SALE OF APPARATUS WITHOUT WRITTEN PERMISSION. | SCALE:                            | NTS         | SHEET :          | 2 OF 3 |  |
|                                                             |                                                                                                                                                                                                 | DRAWING                           | NUMBER      |                  | ISSUE  |  |
| YOUR CONNECTION TO QUALITY & SERVICE                        |                                                                                                                                                                                                 | 3                                 | 42 Assembly |                  | 1      |  |