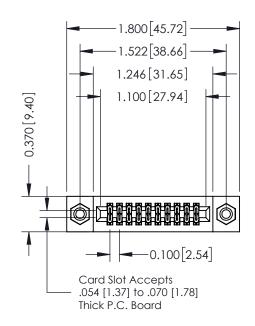

## **Contact Detail**

542-Wire Wrap .025 Sq.(0.64 Sq.) - Tail LG=.655(16.64) .100 [2.54] Contact Spacing x .200 [5.08] Row Spacing

| 342 / 392 Card Edge Connector<br>Part Number: 392-020-542-208 |                                                                                                                                                                                                 | ACAD REFERENCE NO. 342 ENG MASTER |             |         |           |  |
|---------------------------------------------------------------|-------------------------------------------------------------------------------------------------------------------------------------------------------------------------------------------------|-----------------------------------|-------------|---------|-----------|--|
|                                                               |                                                                                                                                                                                                 | DRAWN:                            | J.LEE       | DATE: O | CT. 06/09 |  |
|                                                               |                                                                                                                                                                                                 | CHECKED:                          |             | DATE:   |           |  |
| TORONTO, ONTARIO CANADA                                       | THESE DRAWINGS AND SPECIFICATIONS ARE THE PROPERTY OF EDAC INC.,AND SHALL NOT BE REPRODUCED,OR COPIED OR USED AS THE BASIS FOR THE MANUFACTURE OR SALE OF APPARATUS WITHOUT WRITTEN PERMISSION. | SCALE:                            | NTS         | SHEET   | 1 OF 3    |  |
|                                                               |                                                                                                                                                                                                 | DRAWING                           | NUMBER      |         | ISSUE     |  |
|                                                               |                                                                                                                                                                                                 | 3                                 | 42 Assembly |         | 1         |  |