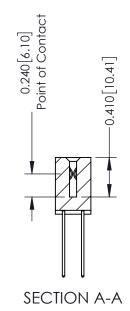

## **Contact Detail**

542-Wire Wrap .025 Sq.(0.64 Sq.) - Tail LG=.655(16.64) .100 [2.54] Contact Spacing x .200 [5.08] Row Spacing

| 342 / 392 Card Edge Connector<br>Part Number: 392-020-542-208 |                                                                                                                                                                                                 | ACAD REFERENCE NO. 342 ENG MASTER |             |         |           |  |
|---------------------------------------------------------------|-------------------------------------------------------------------------------------------------------------------------------------------------------------------------------------------------|-----------------------------------|-------------|---------|-----------|--|
|                                                               |                                                                                                                                                                                                 | DRAWN:                            | J.LEE       | DATE: O | CT. 06/09 |  |
|                                                               |                                                                                                                                                                                                 | CHECKED:                          |             | DATE:   |           |  |
| TORONTO, ONTARIO CANADA                                       | THESE DRAWINGS AND SPECIFICATIONS ARE THE PROPERTY OF EDAC INC.,AND SHALL NOT BE REPRODUCED,OR COPIED OR USED AS THE BASIS FOR THE MANUFACTURE OR SALE OF APPARATUS WITHOUT WRITTEN PERMISSION. | SCALE:                            | NTS         | SHEET   | 1 OF 3    |  |
|                                                               |                                                                                                                                                                                                 | DRAWING                           | NUMBER      |         | ISSUE     |  |
|                                                               |                                                                                                                                                                                                 | 3                                 | 42 Assembly |         | 1         |  |