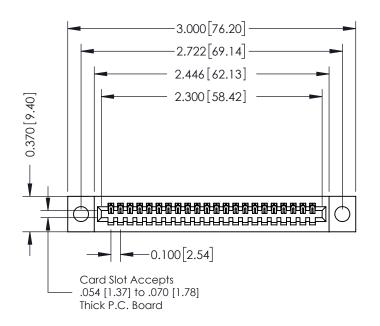

## 342 / 392 Card Edge Connector Part Number: 392-022-544-104

YOUR CONNECTION TO QUALITY & SERVICE

| ACAD REFERENCE NO. 342 ENG MASTER |                  |  |  |
|-----------------------------------|------------------|--|--|
| DRAWN: J.LEE                      | DATE: OCT. 06/09 |  |  |
| CHECKED:                          | DATE:            |  |  |
| SCALE: NTS                        | SHEET 1 OF 3     |  |  |
| DRAWING NUMBER                    | ISSUE            |  |  |

342 Assembly

**SECTION A-A** 