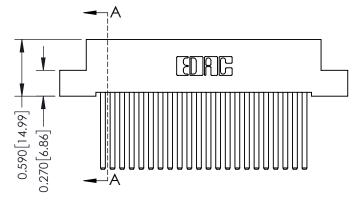

## **Mounting Option**

04-.156 (3.96) Dia. Mounting Holes

## **Contact Detail**

544-Wire Wrap .050x.025(1.27x0.64) - Tail LG=.760(19.30) DO NOT MAKE MANUAL REVISIONS TO MASTER .100 [2.54] Contact Spacing x .200 [5.08] Row Spacing

0.410[10.41]





## 342 / 392 Card Edge Connector Part Number: 392-022-544-104

YOUR CONNECTION TO QUALITY & SERVICE

| ACAD REFERENCE NO. 342 ENG MASTER |                  |  |  |
|-----------------------------------|------------------|--|--|
| DRAWN: J.LEE                      | DATE: OCT. 06/09 |  |  |
| CHECKED:                          | DATE:            |  |  |
| SCALE: NTS                        | SHEET 1 OF 3     |  |  |
| DRAWING NUMBER                    | ISSUE            |  |  |

342 Assembly

**SECTION A-A** 

## **See Accompanying Pages for:**

- **Contact Bend Details**
- **Mounting Options**

THIS IS A C.A.D. GENERATED DRAWING DO NOT MAKE MANUAL REVISIONS TO MASTER. ISSUE NUMBER

ORIGINAL

1



| 342 / 392 Series Card Edge Connector<br>Contact Bend Detail |