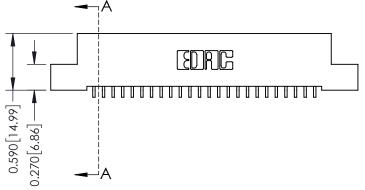

## **See Accompanying Pages for:**

- **Contact Bend Details**
- **Mounting Options**

| 342 / 392 Card Edge Connector |
|-------------------------------|
| Part Number: 392-024-559-102  |

342 ENG MASTER J.LEE DATE: OCT. 06/09 SHEET 1 OF 3 NTS