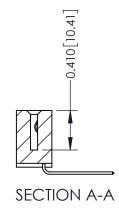

**Mounting Option** 

02-.128 (3.25) Wide Mounting Slots

**Contact Detail** 

559-90 Degree Bend (Code 541 Contacts) .100 [2.54] Contact Spacing x .200 [5.08] Row Spacing

342 Assembly

THIS IS A C.A.D. GENERATED DRAWING DO NOT MAKE MANUAL REVISIONS TO MASTER. ISSUE NUMBER

ORIGINAL

1

| 342 / 392 Series Card Edge Connector<br>Contact Bend Detail |                                                                                                                                              | ACAD REFERENCE NO. 342 ENG MASTER |             |          |          |
|-------------------------------------------------------------|----------------------------------------------------------------------------------------------------------------------------------------------|-----------------------------------|-------------|----------|----------|
|                                                             |                                                                                                                                              | DRAWN:                            | J.LEE       | DATE: OC | T. 06/09 |
|                                                             |                                                                                                                                              | CHECKED:                          |             | DATE:    |          |
| EDAC INC                                                    | ARE THE PROPERTY OF EDAC INC.,AND —<br>SHALL NOT BE REPRODUCED,OR COPIED<br>OR USED AS THE BASIS FOR THE<br>MANUFACTURE OR SALE OF APPARATUS | SCALE:                            | NTS         | SHEET :  | 2 OF 3   |
| TORONTO, ONTARIO                                            |                                                                                                                                              | DRAWING                           | NUMBER      |          | ISSUE    |
| YOUR CONNECTION TO QUALITY & SERVICE                        |                                                                                                                                              | 3                                 | 42 Assembly |          | 1        |