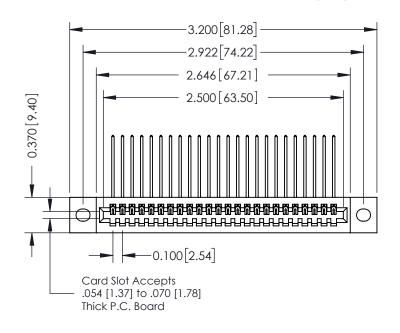

## **See Accompanying Pages for:**

- **Contact Bend Details**
- **Mounting Options**

| 342 / 392 Card Edge Connector |
|-------------------------------|
| Part Number: 392-024-559-102  |

342 ENG MASTER J.LEE DATE: OCT. 06/09 SHEET 1 OF 3 NTS