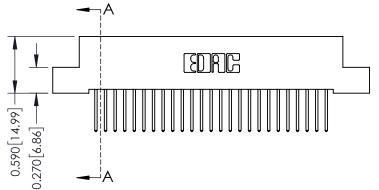

## **Mounting Option**

08-#4-40 Unified Threaded Inserts

THIS IS A C.A.D. GENERATED DRAWING DO NOT MAKE MANUAL REVISIONS TO MASTER

ISSUE NUMBER

ORIGINAL

1

| 342 / 392 Card Edge Connector<br>Mounting Options |                                                                                                                                             | ACAD REFERENCE NO. 342 ENG MASTER |                         |        |  |  |
|---------------------------------------------------|---------------------------------------------------------------------------------------------------------------------------------------------|-----------------------------------|-------------------------|--------|--|--|
|                                                   |                                                                                                                                             | DRAWN: J.LEE                      | DATE: <b>OCT. 06/09</b> |        |  |  |
|                                                   |                                                                                                                                             | CHECKED:                          | DATE:                   |        |  |  |
| EDAC INC                                          | THESE DRAWINGS AND SPECIFICATIONS<br>ARE THE PROPERTY OF EDAC INC.,AND<br>SHALL NOT BE REPRODUCED,OR COPIED<br>OR USED AS THE BASIS FOR THE | SCALE: NTS                        | SHEET :                 | 3 OF 3 |  |  |
| TORONTO, ONTARIO                                  |                                                                                                                                             | DRAWING NUMBER                    | •                       | ISSUE  |  |  |
| YOUR CONNECTION TO QUALITY & SERVICE              | MANUFACTURE OR SALE OF APPARATUS                                                                                                            | 342 Assembly                      |                         | 1      |  |  |