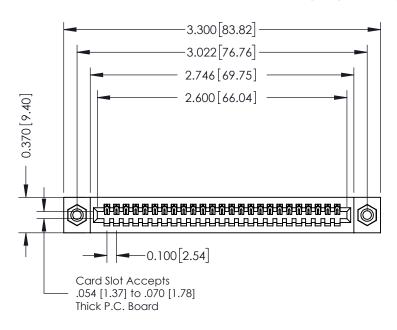

## **See Accompanying Pages for:**

- **Contact Bend Details**
- **Mounting Options**

| 342 / 392 Card Edge Connector |
|-------------------------------|
| Part Number: 392-025-523-108  |

YOUR CONNECTION TO QUALITY & SERVICE

342 ENG MASTER DATE: OCT. 06/09 J.LEE SHEET 1 OF 3 NTS

342 Assembly

THIS IS A C.A.D. GENERATED DRAWING DO NOT MAKE MANUAL REVISIONS TO MASTER. ISSUE NUMBER

ORIGINAL

1

| 342 / 392 Series Card Edge Connector<br>Contact Bend Detail |                                                                                                  | ACAD REFERENCE NO. 342 ENG MASTER |             |                  |        |
|-------------------------------------------------------------|--------------------------------------------------------------------------------------------------|-----------------------------------|-------------|------------------|--------|
|                                                             |                                                                                                  | DRAWN:                            | J.LEE       | DATE: OCT. 06/09 |        |
|                                                             |                                                                                                  | CHECKED:                          |             | DATE:            |        |
| EDAC INC                                                    | THESE DRAWINGS AND SPECIFICATIONS ARE THE PROPERTY OF EDAC INCAND                                | SCALE:                            | NTS         | SHEET :          | 2 OF 3 |
| TORONTO, ONTARIO                                            | SHALL NOT BE REPRODUCED, OR COPIED OR USED AS THE BASIS FOR THE MANUFACTURE OR SALE OF APPARATUS | DRAWING                           | NUMBER      |                  | ISSUE  |
| YOUR CONNECTION TO QUALITY & SERVICE                        |                                                                                                  | 3                                 | 42 Assembly |                  | 1      |