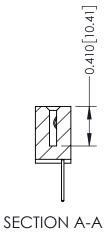

## **Mounting Option**

08-#4-40 Unified Threaded Inserts

THIS IS A C.A.D. GENERATED DRAWING DO NOT MAKE MANUAL REVISIONS TO MASTER

ISSUE NUMBER

ORIGINAL

1

| 342 / 392 Card Edge Connector<br>Mounting Options |                                                                                                                                             | ACAD REFERENCE NO. 342 ENG MASTER |                         |        |  |  |
|---------------------------------------------------|---------------------------------------------------------------------------------------------------------------------------------------------|-----------------------------------|-------------------------|--------|--|--|
|                                                   |                                                                                                                                             | DRAWN: J.LEE                      | DATE: <b>OCT. 06/09</b> |        |  |  |
|                                                   |                                                                                                                                             | CHECKED:                          | DATE:                   |        |  |  |
| EDAC INC                                          | THESE DRAWINGS AND SPECIFICATIONS<br>ARE THE PROPERTY OF EDAC INC.,AND<br>SHALL NOT BE REPRODUCED,OR COPIED<br>OR USED AS THE BASIS FOR THE | SCALE: NTS                        | SHEET :                 | 3 OF 3 |  |  |
| TORONTO, ONTARIO                                  |                                                                                                                                             | DRAWING NUMBER                    | •                       | ISSUE  |  |  |
| YOUR CONNECTION TO QUALITY & SERVICE              | MANUFACTURE OR SALE OF APPARATUS                                                                                                            | 342 Assembly                      |                         | 1      |  |  |