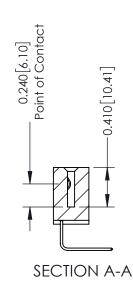

**Mounting Option** 02-.128 (3.25) Wide Mounting Slots **Contact Detail** 

558-90 Degree Bend (Code 541 Contacts) .100 [2.54] Contact Spacing x .200 [5.08] Row Spacing