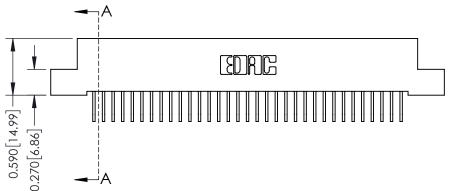

THIS IS A C.A.D. GENERATED DRAWING DO NOT MAKE MANUAL REVISIONS TO MASTER

ISSUE NUMBER

ORIGINAL

1

| 342 / 392 Card Edge Connector<br>Mounting Options |                                                                                                                                                                                               | ACAD REFERENCE NO. 342 ENG MASTER |                         |        |  |  |
|---------------------------------------------------|-----------------------------------------------------------------------------------------------------------------------------------------------------------------------------------------------|-----------------------------------|-------------------------|--------|--|--|
|                                                   |                                                                                                                                                                                               | DRAWN: J.LEE                      | DATE: <b>OCT. 06/09</b> |        |  |  |
|                                                   |                                                                                                                                                                                               | CHECKED:                          | DATE:                   |        |  |  |
| TORONTO, ONTARIO                                  | THESE DRAWINGS AND SPECIFICATIONS ARE THE PROPERTY OF EDAC INCAND SHALL NOT BE REPRODUCED,OR COPIED OR USED AS THE BASIS FOR THE MANUFACTURE OR SALE OF APPARATUS WITHOUT WRITTEN PERMISSION. | SCALE: NTS                        | SHEET :                 | 3 OF 3 |  |  |
|                                                   |                                                                                                                                                                                               | DRAWING NUMBER                    | •                       | ISSUE  |  |  |
| YOUR CONNECTION TO QUALITY & SERVICE              |                                                                                                                                                                                               | 342 Assembly                      |                         | 1      |  |  |