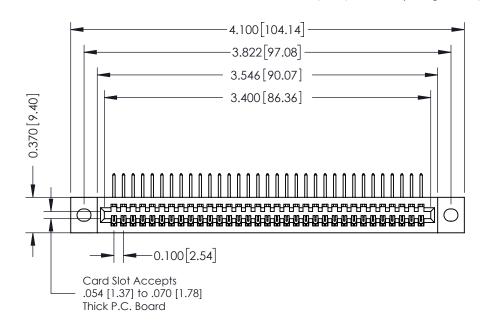

## **See Accompanying Pages for:**

- **Contact Bend Details**
- **Mounting Options**

342 / 392 Card Edge Connector Part Number: 392-033-558-102

YOUR CONNECTION TO QUALITY & SERVICE

342 ENG MASTER J.LEE DATE: OCT. 06/09 SHEET 1 OF 3

342 Assembly

THIS IS A C.A.D. GENERATED DRAWING DO NOT MAKE MANUAL REVISIONS TO MASTER. ISSUE NUMBER

ORIGINAL

1

| 342 / 392 Series Card Edge Connector<br>Contact Bend Detail |                                                                                                                                                                                                  | ACAD REFERENCE NO. 342 ENG MASTER |             |                  |        |
|-------------------------------------------------------------|--------------------------------------------------------------------------------------------------------------------------------------------------------------------------------------------------|-----------------------------------|-------------|------------------|--------|
|                                                             |                                                                                                                                                                                                  | DRAWN:                            | J.LEE       | DATE: OCT. 06/09 |        |
|                                                             |                                                                                                                                                                                                  | CHECKED:                          |             | DATE:            |        |
| TORONTO, ONTARIO                                            | THESE DRAWINGS AND SPECIFICATIONS ARE THE PROPERTY OF EDAC INC. AND SHALL NOT BE REPRODUCED, OR COPIED OR USED AS THE BASIS FOR THE MANUFACTURE OR SALE OF APPARATUS WITHOUT WRITTEN PERMISSION. | SCALE:                            | NTS         | SHEET :          | 2 OF 3 |
|                                                             |                                                                                                                                                                                                  | DRAWING                           | NUMBER      |                  | ISSUE  |
| YOUR CONNECTION TO QUALITY & SERVICE                        |                                                                                                                                                                                                  | 3                                 | 42 Assembly |                  | 1      |