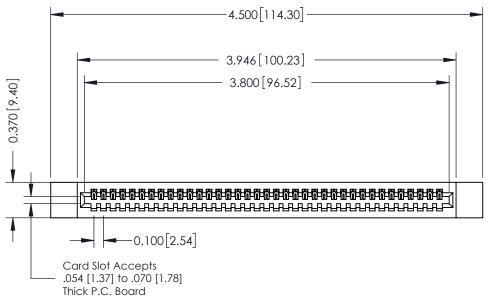

## **See Accompanying Pages for:**

- **Contact Bend Details**
- **Mounting Options**

342 / 392 Card Edge Connector Part Number: 392-037-542-112

YOUR CONNECTION TO QUALITY & SERVICE

342 ENG MASTER J.LEE DATE: OCT. 06/09 SHEET 1 OF 3