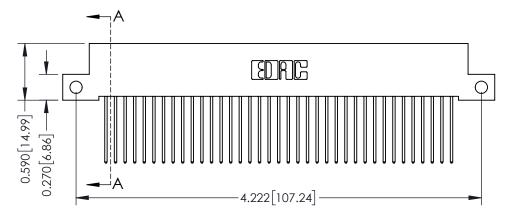

## **Mounting Option** 12-.128 (3.25) Dia. Side Mounting Holes

## **See Accompanying Pages for:**

- **Contact Bend Details**
- **Mounting Options**

342 / 392 Card Edge Connector Part Number: 392-037-542-112

YOUR CONNECTION TO QUALITY & SERVICE

342 ENG MASTER J.LEE DATE: OCT. 06/09 SHEET 1 OF 3