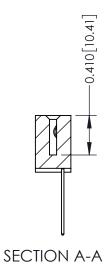

## **Contact Detail**

542-Wire Wrap .025 Sq.(0.64 Sq.) - Tail LG=.655(16.64) .100 [2.54] Contact Spacing x .200 [5.08] Row Spacing