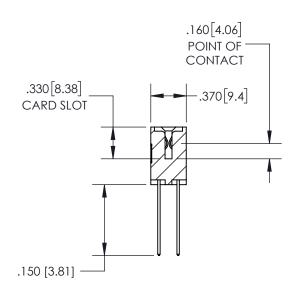

ISSUE NUMBER

ORIGINAL

1

**Contact Code 558** 

**Contact Code 559** 

**Contact Code 560** 

| 345/395 SERIES CARD EDGE CONNECTOR          |
|---------------------------------------------|
| CONTACT CODE 555,556,558,559,560 DIMENSIONS |