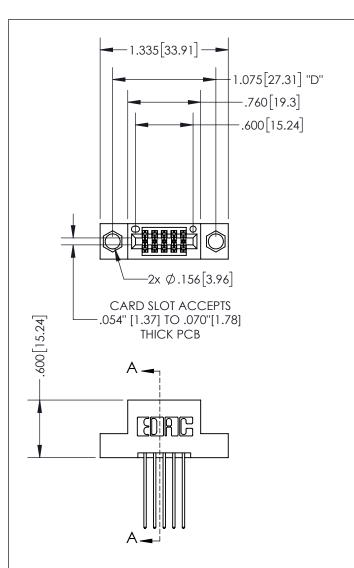

THIS IS A C.A.D. GENERATED DRAWING DO NOT MAKE MANUAL REVISIONS TO MASTER.

ISSUE NUMBER ORIGINAL 1

SECTION A-A

345/395 SERIES CARD EDGE CONNECTOR PART NUMBER: 395-010-541-204

**EDAC INC** TORONTO, ONTARIO CANADA

THESE DRAWINGS AND SPECIFICATIONS ARE THE PROPERTY OF EDAC INC., AND SHALL NOT BE REPRODUCED, OR COPIED OR USED AS THE BASIS FOR THE MANUFACTURE OR SALE OF APPARATUS WITHOUT WRITTEN PERMISSION.

| ACAD REFERENCE NO.  | 345-ENG-MASTER   |
|---------------------|------------------|
| DRAWN: R.STA.MONICA | DATE:MAY.16/2017 |
| CHECKED:            | DATE:            |
| SCALE: 1:1          | SHEET 1 OF 2     |
| DRAWING NUMBER      | ISSUE            |
| 345-ENG-MASTER      | 1                |
|                     |                  |