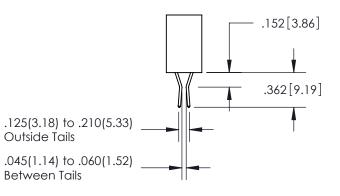

Outside Tails

Between Tails

| ACAD REFERENCE NO.  | 345-ENG-MASTER   |
|---------------------|------------------|
| DRAWN: R.STA.MONICA | DATE:MAY.16/2017 |
| CHECKED:            | DATE:            |
| SCALE: 1:1          | SHEET 2 OF 2     |
| DRAWING NUMBER      | ISSUE            |
| 345-ENG-MASTER      | 1                |