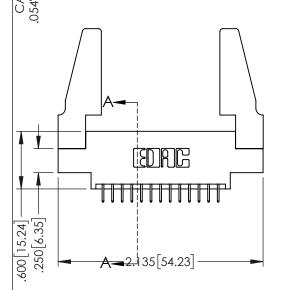

<u>Contact Dimensions:</u>
525-P.C. Tail .018 Sq.(0.46 Sq.) - Tail LG=.150(3.81)
.100 (2.54) Contact Spacing x .200 (5.08) Row Spacing

1

345/395 SERIES CARD EDGE CONNECTOR PART NUMBER: 395-026-525-888

YOUR CONNECTION TO QUALITY & SERVICE

ACAD REFERENCE NO 345-ENG-MASTER

INSULATOR MATERIAL: THERMOPLASTIC PBT BLACK, UL 94V-0

CONTACT MATERIAL; COPPER TIN ALLOY

CONTACT PLATING: GOLD ON THE MATING AREA, TIN PLATING ON THE CONTACT TAILS, NICKEL UNDERPLATE