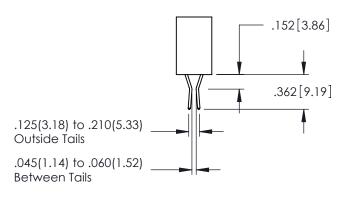

.160[4.06] POINT OF CONTACT CARD SLOT .330[8.38]

**SECTION A-A** 

.107 [2.72] .082 [2.08] .157 [4] .232 [5.89] .125(3.18) to .210(5.33) .125(3.18) to .210(5.33) Outside Tails Outside Tails .045(1.14) to .060(1.52) .045(1.14) to .060(1.52) Between Tails Between Tails **Contact Code 555 Contact Code 556** 

**Contact Code 558** 