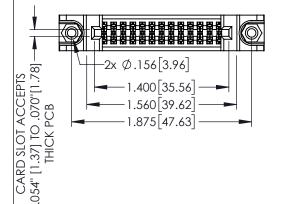

<u>Contact Dimensions:</u>
525-P.C. Tail .018 Sq.(0.46 Sq.) - Tail LG=.150(3.81)
.100 (2.54) Contact Spacing x .200 (5.08) Row Spacing

1

345/395 SERIES CARD EDGE CONNECTOR PART NUMBER: 395-026-525-888

YOUR CONNECTION TO QUALITY & SERVICE

ACAD REFERENCE NO 345-ENG-MASTER

INSULATOR MATERIAL: THERMOPLASTIC PBT BLACK, UL 94V-0

CONTACT MATERIAL; COPPER TIN ALLOY

CONTACT PLATING: GOLD ON THE MATING AREA, TIN PLATING ON THE CONTACT TAILS, NICKEL UNDERPLATE