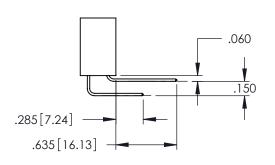

<u>Contact Dimensions:</u>
525-P.C. Tail .018 Sq.(0.46 Sq.) - Tail LG=.150(3.81)
.100 (2.54) Contact Spacing x .200 (5.08) Row Spacing

1

345/395 SERIES CARD EDGE CONNECTOR PART NUMBER: 395-026-525-888

YOUR CONNECTION TO QUALITY & SERVICE