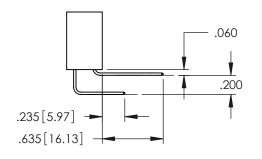

.160[4.06] POINT OF CONTACT CARD SLOT .330[8.38]

**SECTION A-A** 

.107 [2.72] .082 [2.08] .157 [4] .232 [5.89] .125(3.18) to .210(5.33) .125(3.18) to .210(5.33) Outside Tails Outside Tails .045(1.14) to .060(1.52) .045(1.14) to .060(1.52) Between Tails Between Tails **Contact Code 555 Contact Code 556** 

**Contact Code 558** 

## **Contact Code 559**

Contact Code 560

INSULATOR MATERIAL: THERMOPLASTIC POLYESTER, UL 94V-0 DAP MATERIAL AVAILABLE UPON REQUEST

CONTACT MATERIAL; COPPER ALLOY CONTACT PLATING: GOLD ON THE MATING AREA, TIN PLATING ON THE CONTACT TAILS, NICKEL UNDERPLATE