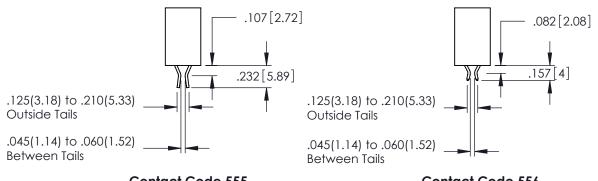

**Contact Code 555** 

**Contact Code 556** 

**Contact Code 558** 

**Contact Code 559** 

**Contact Code 560** 

INSULATOR MATERIAL: THERMOPLASTIC POLYESTER, UL 94V-0

DAP MATERIAL AVAILABLE UPON REQUEST

CONTACT MATERIAL; COPPER ALLOY

CONTACT PLATING: GOLD ON THE MATING AREA, TIN PLATING ON THE CONTACT TAILS, NICKEL UNDERPLATE