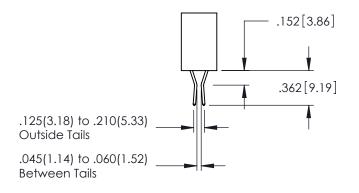

**Contact Code 555** 

**Contact Code 556** 

**Contact Code 558** 

**Contact Code 559** 

**Contact Code 560** 

INSULATOR MATERIAL: THERMOPLASTIC POLYESTER, UL 94V-0

DAP MATERIAL AVAILABLE UPON REQUEST

CONTACT MATERIAL; COPPER ALLOY

CONTACT PLATING: GOLD ON THE MATING AREA, TIN PLATING ON THE CONTACT TAILS, NICKEL UNDERPLATE