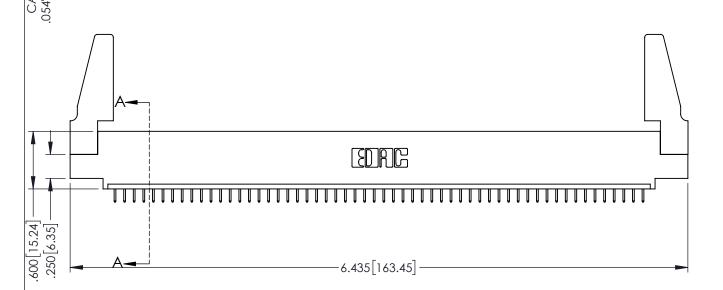

| 345/395 SERIES CARD EDGE CONNECTOR |
|------------------------------------|
| PART NUMBER: 395-056-525-488       |

YOUR CONNECTION TO QUALITY & SERVICE

| CTOR                                     | ACAD REFERENCE NO. 345-ENG-MASTER |              |         |           |
|------------------------------------------|-----------------------------------|--------------|---------|-----------|
| STOR                                     | DRAWN:                            | R.STA.MONICA | DATE:MA | Y.16/2017 |
|                                          | CHECKE                            | D:           | DATE:   |           |
| NGS AND SPECIFICATIONS                   | SCALE:                            | 1:1          | SHEET ' | I OF 2    |
| E REPRODUCED,OR COPIED THE BASIS FOR THE | DRAWING NUMBER                    |              |         | ISSUE     |
| OR SALE OF APPARATUS                     | 345-ENG-MASTER                    |              |         | 1         |