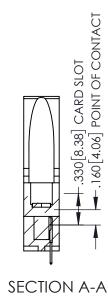

| 345/395 SERIES CARD EDGE CONNECTOR |
|------------------------------------|
| PART NUMBER: 395-056-525-488       |

YOUR CONNECTION TO QUALITY & SERVICE

| CTOR                                     | ACAD REFERENCE NO. 345-ENG-MASTER |              |         |           |
|------------------------------------------|-----------------------------------|--------------|---------|-----------|
| STOR                                     | DRAWN:                            | R.STA.MONICA | DATE:MA | Y.16/2017 |
|                                          | CHECKE                            | D:           | DATE:   |           |
| NGS AND SPECIFICATIONS                   | SCALE:                            | 1:1          | SHEET ' | I OF 2    |
| E REPRODUCED,OR COPIED THE BASIS FOR THE | DRAWING NUMBER                    |              |         | ISSUE     |
| OR SALE OF APPARATUS                     | 345-ENG-MASTER                    |              |         | 1         |