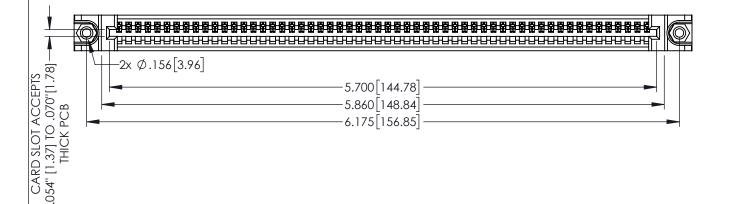

| 345/395 SERIES CARD EDGE CONNECTOR |
|------------------------------------|
| PART NUMBER: 395-056-525-488       |

YOUR CONNECTION TO QUALITY & SERVICE

| CTOR                                     | ACAD REFERENCE NO. 345-ENG-MASTER |              |         |           |
|------------------------------------------|-----------------------------------|--------------|---------|-----------|
| STOR                                     | DRAWN:                            | R.STA.MONICA | DATE:MA | Y.16/2017 |
|                                          | CHECKE                            | D:           | DATE:   |           |
| NGS AND SPECIFICATIONS                   | SCALE:                            | 1:1          | SHEET ' | I OF 2    |
| E REPRODUCED,OR COPIED THE BASIS FOR THE | DRAWING NUMBER                    |              |         | ISSUE     |
| OR SALE OF APPARATUS                     | 345-ENG-MASTER                    |              |         | 1         |