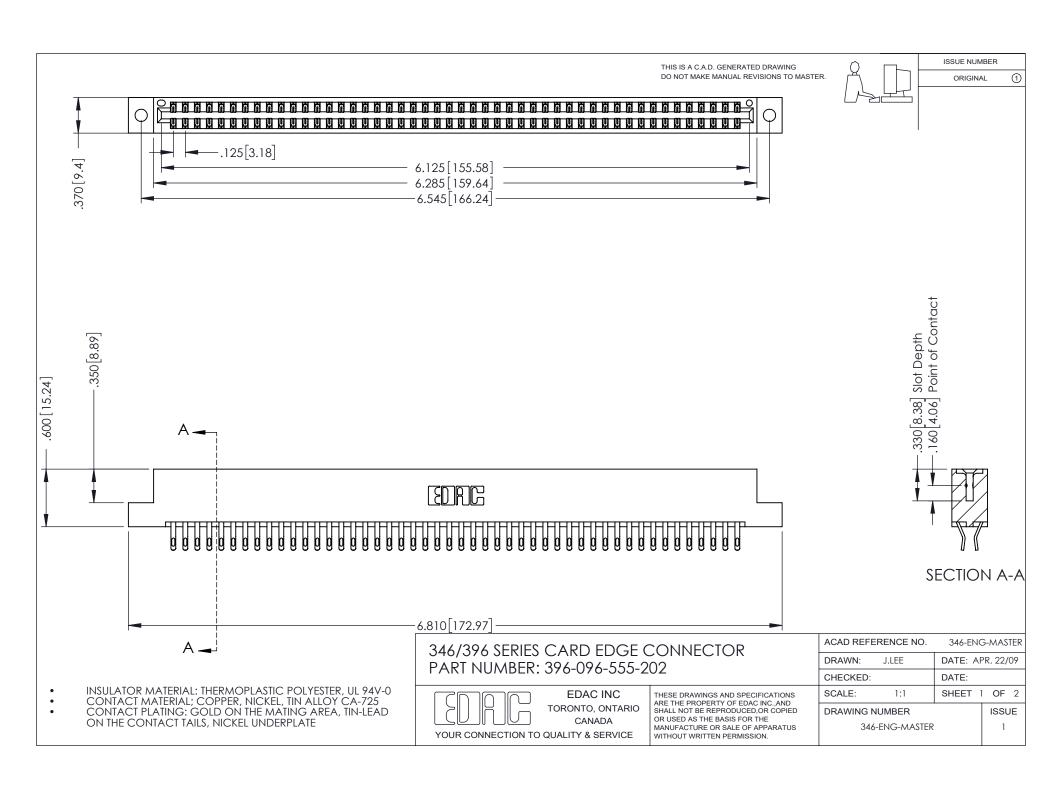

## **Contact Code 556**

INSULATOR MATERIAL: THERMOPLASTIC POLYESTER, UL 94V-0 CONTACT MATERIAL; COPPER, NICKEL, TIN ALLOY CA-725 CONTACT PLATING: GOLD ON THE MATING AREA, TIN-LEAD

ON THE CONTACT TAILS, NICKEL UNDERPLATE