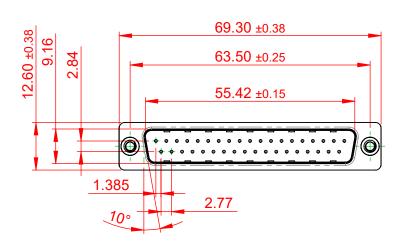

THIS IS A C.A.D. GENERATED DRAWING DO NOT MAKE MANUAL REVISIONS TO MASTER.

6.0

NOTES:

MATERIAL:

HOUSING: THERMOPLASTIC POLYESTER, UL94V-0 SHELL: STEEL, NICKEL PLATED CONTACT: COPPER ALLOY, GOLD FLASH PLATED

OPERATING TEMPERATURE: -55°C ~ 85°C

CURRENT RATING: 3A PER CONTACT CONTACT RESISTANCE: 25mQ MAX. INSULATOR RESISTANCE: 5000MΩ min. DIELECTRIC WITHSTANDING VOLTAGE: 1000V AC rms

|               | 628 SERIES D-SUB CONNECTOR           |                                                                                                                                                                                                                | SW REFERENCE NO.: 628 ASSEMBLY |                 |       |
|---------------|--------------------------------------|----------------------------------------------------------------------------------------------------------------------------------------------------------------------------------------------------------------|--------------------------------|-----------------|-------|
|               |                                      |                                                                                                                                                                                                                | DRAWN: C.B                     | DATE: AUG. 01/2 | 018   |
|               |                                      |                                                                                                                                                                                                                | CHECKED: DATE:                 |                 | i:    |
| YOUR CONNECTI | EDAC INC                             | THESE DRAWINGS AND SPECIFICATIONS<br>ARE THE PROPERTY OF EDAC INC.,AND<br>SHALL NOT BE REPRODUCED,OR COPIED<br>OR USED AS THE BASIS FOR THE<br>MANUFACTURE OR SALE OF APPARATUS<br>WITHOUT WRITTEN PERMISSION. | SCALE: 1:1                     | SHEET 1 OF      | 1     |
|               | YOUR CONNECTION TO QUALITY & SERVICE |                                                                                                                                                                                                                | DRAWING NUMBER: 627-037-       | 220-012         | ISSUE |
|               |                                      |                                                                                                                                                                                                                | PART NUMBER: 627-037-          | 220-012         | 1     |