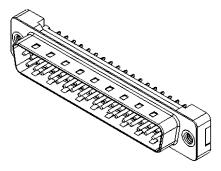

THIS IS A C.A.D. GENERATED DRAWING DO NOT MAKE MANUAL REVISIONS TO MASTER.

6.0

NOTES:

MATERIAL:

HOUSING: THERMOPLASTIC POLYESTER, UL94V-0 SHELL: STEEL, NICKEL PLATED CONTACT: COPPER ALLOY, GOLD FLASH PLATED

OPERATING TEMPERATURE: -55°C ~ 85°C

CURRENT RATING: 3A PER CONTACT CONTACT RESISTANCE: 25mQ MAX. INSULATOR RESISTANCE: 5000MΩ min. DIELECTRIC WITHSTANDING VOLTAGE: 1000V AC rms

|               | 628 SERIES D-SUB CONNECTOR           |                                                                                                                                                                                                                | SW REFERENCE NO.: 628 ASSEMBLY |                 |       |
|---------------|--------------------------------------|----------------------------------------------------------------------------------------------------------------------------------------------------------------------------------------------------------------|--------------------------------|-----------------|-------|
|               |                                      |                                                                                                                                                                                                                | DRAWN: C.B                     | DATE: AUG. 01/2 | 018   |
|               |                                      |                                                                                                                                                                                                                | CHECKED: DATE:                 |                 | i:    |
| YOUR CONNECTI | EDAC INC                             | THESE DRAWINGS AND SPECIFICATIONS<br>ARE THE PROPERTY OF EDAC INC.,AND<br>SHALL NOT BE REPRODUCED,OR COPIED<br>OR USED AS THE BASIS FOR THE<br>MANUFACTURE OR SALE OF APPARATUS<br>WITHOUT WRITTEN PERMISSION. | SCALE: 1:1                     | SHEET 1 OF      | 1     |
|               | YOUR CONNECTION TO QUALITY & SERVICE |                                                                                                                                                                                                                | DRAWING NUMBER: 627-037-       | 220-012         | ISSUE |
|               |                                      |                                                                                                                                                                                                                | PART NUMBER: 627-037-          | 220-012         | 1     |