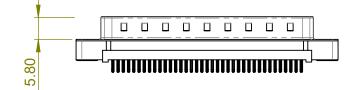

THIS IS A C.A.D. GENERATED DRAWING DO NOT MAKE MANUAL REVISIONS TO MASTER.

6.0

NOTES:

MATERIAL:

HOUSING: THERMOPLASTIC POLYESTER, UL94V-0 SHELL: STEEL, NICKEL PLATED CONTACT: COPPER ALLOY, GOLD FLASH PLATED

OPERATING TEMPERATURE: -55°C ~ 85°C

CURRENT RATING: 3A PER CONTACT CONTACT RESISTANCE: 25mQ MAX. INSULATOR RESISTANCE: 5000MΩ min. DIELECTRIC WITHSTANDING VOLTAGE: 1000V AC rms

|               | 628 SERIES D-SUB CONNECTOR           |                                                                                                                                                                                                                | SW REFERENCE NO.: 628 ASSEMBLY |                 |       |
|---------------|--------------------------------------|----------------------------------------------------------------------------------------------------------------------------------------------------------------------------------------------------------------|--------------------------------|-----------------|-------|
|               |                                      |                                                                                                                                                                                                                | DRAWN: C.B                     | DATE: AUG. 01/2 | 018   |
|               |                                      |                                                                                                                                                                                                                | CHECKED: DATE:                 |                 | i:    |
| YOUR CONNECTI | EDAC INC                             | THESE DRAWINGS AND SPECIFICATIONS<br>ARE THE PROPERTY OF EDAC INC.,AND<br>SHALL NOT BE REPRODUCED,OR COPIED<br>OR USED AS THE BASIS FOR THE<br>MANUFACTURE OR SALE OF APPARATUS<br>WITHOUT WRITTEN PERMISSION. | SCALE: 1:1                     | SHEET 1 OF      | 1     |
|               | YOUR CONNECTION TO QUALITY & SERVICE |                                                                                                                                                                                                                | DRAWING NUMBER: 627-037-       | 220-012         | ISSUE |
|               |                                      |                                                                                                                                                                                                                | PART NUMBER: 627-037-          | 220-012         | 1     |