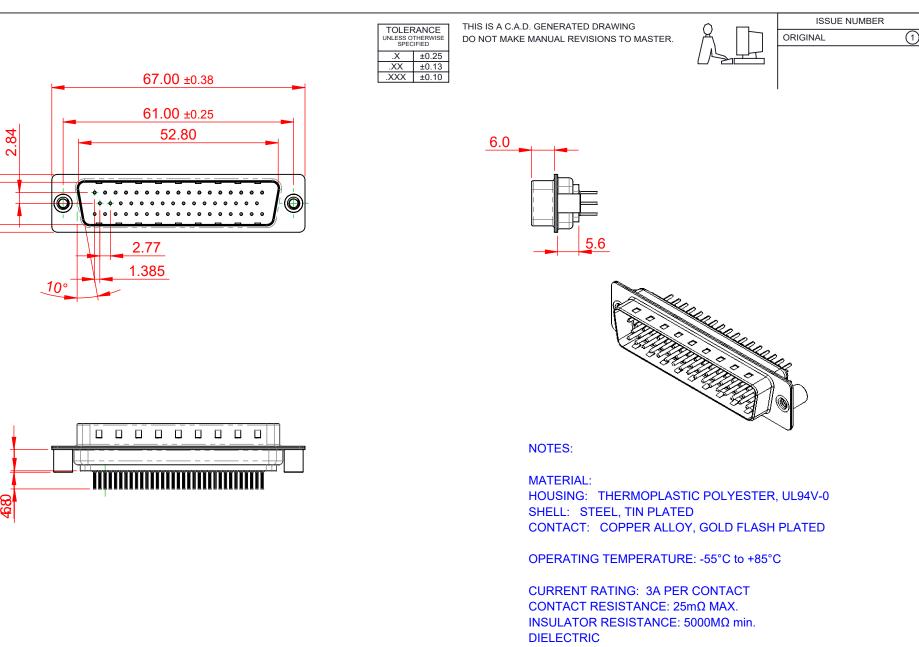

WITHSTANDING VOLTAGE: 1000V AC rms

|  | 627 SERIES D-SUB CONNECTOR             |                                                                                                                                                                                                                | SW REFERENCE NO.: 627 ASSEMBLY |                  |       |
|--|----------------------------------------|----------------------------------------------------------------------------------------------------------------------------------------------------------------------------------------------------------------|--------------------------------|------------------|-------|
|  |                                        |                                                                                                                                                                                                                | DRAWN: C.B                     | DATE: AUG. 01/20 | 018   |
|  |                                        |                                                                                                                                                                                                                | CHECKED:                       | DATE:            |       |
|  | EDAC INC<br>TORONTO, ONTARIO<br>CANADA | THESE DRAWINGS AND SPECIFICATIONS<br>ARE THE PROPERTY OF EDAC INC.,AND<br>SHALL NOT BE REPRODUCED,OR COPIED<br>OR USED AS THE BASIS FOR THE<br>MANUFACTURE OR SALE OF APPARATUS<br>WITHOUT WRITTEN PERMISSION. | SCALE: 1:1                     | SHEET 1 OF       | 1     |
|  |                                        |                                                                                                                                                                                                                | DRAWING NUMBER: 627-050-       | -220-249         | ISSUE |
|  |                                        |                                                                                                                                                                                                                | PART NUMBER: 627-050-          | -220-249         | 1     |

 $11.15 \pm 0.25$ 

**15.30** ±0.38

THIS SERIES FULLY CONFORMS TO THE EUROPEAN UNION DIRECTIVES 2011/65/EU FOR RoHS COMPLIANCY.

COMPLIANT

| SW REFERENCE NO.: 627 ASSEMBLY |  |  |  |  |  |
|--------------------------------|--|--|--|--|--|
| DATE: AUG. 01/2018             |  |  |  |  |  |
| DATE:                          |  |  |  |  |  |
| SHEET 1 OF 1                   |  |  |  |  |  |
| 050-220-249 ISSUE              |  |  |  |  |  |
| 050-220-249 1                  |  |  |  |  |  |
|                                |  |  |  |  |  |