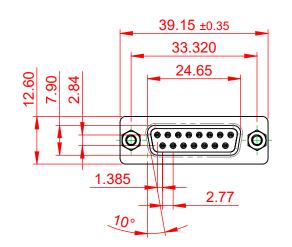

## NOTES:

MATERIAL:

HOUSING: THERMOPLASTIC POLYESTER, UL94V-0 SHELL: STEEL, NICKEL PLATED CONTACT: COPPER ALLOY, 30µ GOLD PLATED OPERATING TEMPERATURE: -55°C to +105°C

CURRENT RATING: 3A PER CONTACT CONTACT RESISTANCE: 25mQ MAX. INSULATOR RESISTANCE: 5000MΩ min. DIELECTRIC WITHSTANDING VOLTAGE: 1000V AC rms

| 628 SERIES D-SUB CONNECTOR             |                                                                                                                                                                                                                | SW REFERENCE NO.: 628 ASSEMBLY |                  |       |
|----------------------------------------|----------------------------------------------------------------------------------------------------------------------------------------------------------------------------------------------------------------|--------------------------------|------------------|-------|
|                                        |                                                                                                                                                                                                                | DRAWN: C.B                     | DATE: AUG. 01/20 | )18   |
|                                        |                                                                                                                                                                                                                | CHECKED:                       | DATE:            |       |
| EDAC INC<br>TORONTO, ONTARIO<br>CANADA | THESE DRAWINGS AND SPECIFICATIONS<br>ARE THE PROPERTY OF EDAC INC.,AND<br>SHALL NOT BE REPRODUCED,OR COPIED<br>OR USED AS THE BASIS FOR THE<br>MANUFACTURE OR SALE OF APPARATUS<br>WITHOUT WRITTEN PERMISSION. | SCALE: 1:1                     | SHEET 1 OF       | 1     |
|                                        |                                                                                                                                                                                                                | DRAWING NUMBER: 628-015-0      | 621-077          | ISSUE |
| YOUR CONNECTION TO QUALITY & SERVICE   |                                                                                                                                                                                                                | PART NUMBER: 628-015-0         | 621-077          | 1     |