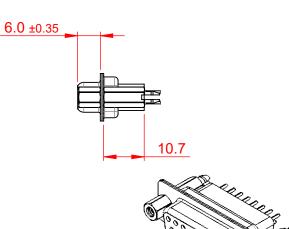

## NOTES:

MATERIAL:

HOUSING: THERMOPLASTIC POLYESTER, UL94V-0 SHELL: STEEL, NICKEL PLATED CONTACT: COPPER ALLOY, 30µ GOLD PLATED OPERATING TEMPERATURE: -55°C to +105°C

CURRENT RATING: 3A PER CONTACT CONTACT RESISTANCE: 25mQ MAX. INSULATOR RESISTANCE: 5000MΩ min. DIELECTRIC WITHSTANDING VOLTAGE: 1000V AC rms

| 628 SERIES D-SUB CONNECTOR             |                                                                                                                                                                                                                | SW REFERENCE NO.: 628 ASSEMBLY |                  |       |
|----------------------------------------|----------------------------------------------------------------------------------------------------------------------------------------------------------------------------------------------------------------|--------------------------------|------------------|-------|
|                                        |                                                                                                                                                                                                                | DRAWN: C.B                     | DATE: AUG. 01/20 | )18   |
|                                        |                                                                                                                                                                                                                | CHECKED:                       | DATE:            |       |
| EDAC INC<br>TORONTO, ONTARIO<br>CANADA | THESE DRAWINGS AND SPECIFICATIONS<br>ARE THE PROPERTY OF EDAC INC.,AND<br>SHALL NOT BE REPRODUCED,OR COPIED<br>OR USED AS THE BASIS FOR THE<br>MANUFACTURE OR SALE OF APPARATUS<br>WITHOUT WRITTEN PERMISSION. | SCALE: 1:1                     | SHEET 1 OF       | 1     |
|                                        |                                                                                                                                                                                                                | DRAWING NUMBER: 628-015-0      | 621-077          | ISSUE |
| YOUR CONNECTION TO QUALITY & SERVICE   |                                                                                                                                                                                                                | PART NUMBER: 628-015-0         | 621-077          | 1     |