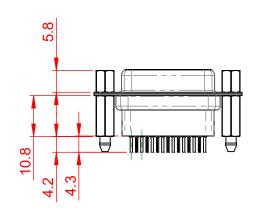

| 628 SERIES D-SUB CONNECTOR             |                                                                                                                                                                                                                | SW REFERENCE NO.: 628 ASSEMBLY |                  |       |
|----------------------------------------|----------------------------------------------------------------------------------------------------------------------------------------------------------------------------------------------------------------|--------------------------------|------------------|-------|
|                                        |                                                                                                                                                                                                                | DRAWN: C.B                     | DATE: AUG. 01/20 | )18   |
|                                        |                                                                                                                                                                                                                | CHECKED:                       | DATE:            |       |
| EDAC INC<br>TORONTO, ONTARIO<br>CANADA | THESE DRAWINGS AND SPECIFICATIONS<br>ARE THE PROPERTY OF EDAC INC.,AND<br>SHALL NOT BE REPRODUCED,OR COPIED<br>OR USED AS THE BASIS FOR THE<br>MANUFACTURE OR SALE OF APPARATUS<br>WITHOUT WRITTEN PERMISSION. | SCALE: 1:1                     | SHEET 1 OF       | 1     |
|                                        |                                                                                                                                                                                                                | DRAWING NUMBER: 628-015-0      | 621-077          | ISSUE |
| YOUR CONNECTION TO QUALITY & SERVICE   |                                                                                                                                                                                                                | PART NUMBER: 628-015-0         | 621-077          | 1     |