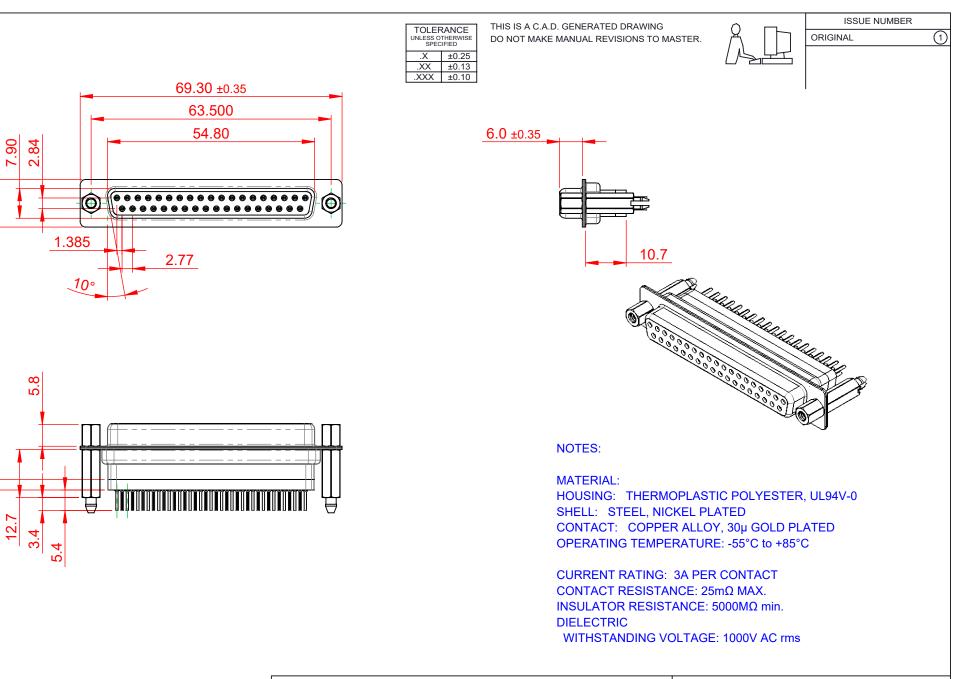

|                                                                                |                                                                                                                                                                                                                | SW REFERENCE NO.: 628 ASSEMBLY  |                  |       |
|--------------------------------------------------------------------------------|----------------------------------------------------------------------------------------------------------------------------------------------------------------------------------------------------------------|---------------------------------|------------------|-------|
| 628 SERIES D-SUB (                                                             | NNECTOR                                                                                                                                                                                                        | DRAWN: C.B                      | DATE: AUG. 01/20 | 018   |
|                                                                                |                                                                                                                                                                                                                | CHECKED:                        | DATE:            |       |
| EDAC INC<br>TORONTO, ONTARIO<br>CANADA<br>YOUR CONNECTION TO QUALITY & SERVICE | THESE DRAWINGS AND SPECIFICATIONS<br>ARE THE PROPERTY OF EDAC INC.,AND<br>SHALL NOT BE REPRODUCED,OR COPIED<br>OR USED AS THE BASIS FOR THE<br>MANUFACTURE OR SALE OF APPARATUS<br>WITHOUT WRITTEN PERMISSION. | SCALE: 1:1                      | SHEET 1 OF       | 1     |
|                                                                                |                                                                                                                                                                                                                | DRAWING NUMBER: 628-037-651-057 |                  | ISSUE |
|                                                                                |                                                                                                                                                                                                                | PART NUMBER: 628-037            | -651-057         | 1     |