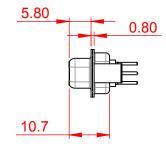

THIS IS A C.A.D. GENERATED DRAWING DO NOT MAKE MANUAL REVISIONS TO MASTER.



ISSUE NUMBER

(1)









MATERIAL: HOUSING: THERMOPLASTIC POLYESTER, UL94V-0 SHELL: STEEL, Sn or Ni PLATED CONTACT: COPPER ALLOY SEE ORDERING GUIDE FOR PLATING

OPERATING TEMPERATURE: -55°C ~ 125°C

SIGNAL CONTACT CURRENT RATING: 5A PER CONTACT SIGNAL CONTACT RESISTANCE: 10mΩ MAX. INSULATOR RESISTANCE: 5000MΩ min. DIELECTRIC WITHSTANDING VOLTAGE: 1000V AC rms

| COMBINATION D-SUB                    |                                                                                                                                       | SW REFERENCE NO.: 628 COMBO ASSEMBLY |                    |       |  |  |
|--------------------------------------|---------------------------------------------------------------------------------------------------------------------------------------|-----------------------------