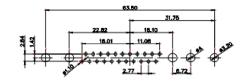

3W3 / 3WK3

33 3D

5W1 Male/Female

7W2 Male/Female

(1)

1

21W4 Male/Female

| 5W5 Male                                                          | 8W8 Male                                                                    | THE Moler emole                                                                                                                                                                                                                                                                                                                                                                                                                                                                                                                                                                                                                                                                                                                                                                                                                                                                                                                                                                                                                                                                                                                                                                                                                                                                                                                                                                                                                                                                                                                                                                                                                                                                                                                                                                                                                                                                                                                                                                                                                                                                                                                                                                                                                                                                                                                                                                                                                                                                                                                                                                                                                                                                                                                                                                                                                                                                                                                                                                                                                                                                                                                                                                                                                                                                                | 21111110101101101       |                                                                      |             |
|-------------------------------------------------------------------|-----------------------------------------------------------------------------|------------------------------------------------------------------------------------------------------------------------------------------------------------------------------------------------------------------------------------------------------------------------------------------------------------------------------------------------------------------------------------------------------------------------------------------------------------------------------------------------------------------------------------------------------------------------------------------------------------------------------------------------------------------------------------------------------------------------------------------------------------------------------------------------------------------------------------------------------------------------------------------------------------------------------------------------------------------------------------------------------------------------------------------------------------------------------------------------------------------------------------------------------------------------------------------------------------------------------------------------------------------------------------------------------------------------------------------------------------------------------------------------------------------------------------------------------------------------------------------------------------------------------------------------------------------------------------------------------------------------------------------------------------------------------------------------------------------------------------------------------------------------------------------------------------------------------------------------------------------------------------------------------------------------------------------------------------------------------------------------------------------------------------------------------------------------------------------------------------------------------------------------------------------------------------------------------------------------------------------------------------------------------------------------------------------------------------------------------------------------------------------------------------------------------------------------------------------------------------------------------------------------------------------------------------------------------------------------------------------------------------------------------------------------------------------------------------------------------------------------------------------------------------------------------------------------------------------------------------------------------------------------------------------------------------------------------------------------------------------------------------------------------------------------------------------------------------------------------------------------------------------------------------------------------------------------------------------------------------------------------------------------------------------------|-------------------------|----------------------------------------------------------------------|-------------|
|                                                                   |                                                                             | 33.30<br>33.30<br>4 4 15.95<br>4 15.                                                                                                                                                                                                                                                                                                                                                                                                                                                                                                                                                                                                                                                                                           |                         | 53.50<br>31.75<br>00 - 9.70<br>+ + + + + + + + + + + + + + + + + + + | and a state |
|                                                                   |                                                                             | 11W1 Male/Female                                                                                                                                                                                                                                                                                                                                                                                                                                                                                                                                                                                                                                                                                                                                                                                                                                                                                                                                                                                                                                                                                                                                                                                                                                                                                                                                                                                                                                                                                                                                                                                                                                                                                                                                                                                                                                                                                                                                                                                                                                                                                                                                                                                                                                                                                                                                                                                                                                                                                                                                                                                                                                                                                                                                                                                                                                                                                                                                                                                                                                                                                                                                                                                                                                                                               | 27W2 Male/Femal         | e                                                                    |             |
| 5W5 Female                                                        | 8W8 Female<br>31.75 $22.87$ $22.97$ $4$ $4$ $4$ $4$ $4$ $4$ $4$ $4$ $4$ $4$ | 17W2 Male/Eemale                                                                                                                                                                                                                                                                                                                                                                                                                                                                                                                                                                                                                                                                                                                                                                                                                                                                                                                                                                                                                                                                                                                                                                                                                                                                                                                                                                                                                                                                                                                                                                                                                                                                                                                                                                                                                                                                                                                                                                                                                                                                                                                                                                                                                                                                                                                                                                                                                                                                                                                                                                                                                                                                                                                                                                                                                                                                                                                                                                                                                                                                                                                                                                                                                                                                               |                         |                                                                      | a sea       |
| CURRENT RATIN<br>10A / 2.2<br>20A / 3.3<br>30A / 3.7<br>40A / 4.2 | IG / ØA                                                                     |                                                                                                                                                                                                                                                                                                                                                                                                                                                                                                                                                                                                                                                                                                                                                                                                                                                                                                                                                                                                                                                                                                                                                                                                                                                                                                                                                                                                                                                                                                                                                                                                                                                                                                                                                                                                                                                                                                                                                                                                                                                                                                                                                                                                                                                                                                                                                                                                                                                                                                                                                                                                                                                                                                                                                                                                                                                                                                                                                                                                                                                                                                                                                                                                                                                                                                |                         |                                                                      | 500 J       |
|                                                                   |                                                                             | $ \begin{array}{c} \begin{array}{c} \begin{array}{c} \begin{array}{c} \end{array} \\ \end{array} \\ \end{array} \\ \end{array} \\ \begin{array}{c} \end{array} \\ \end{array} \\ \begin{array}{c} \end{array} \\ \end{array} \\ \begin{array}{c} \end{array} \\ \end{array} \\ \end{array} \\ \begin{array}{c} \end{array} \\ \end{array} \\ \begin{array}{c} \end{array} \\ \end{array} \\ \begin{array}{c} \end{array} \\ \end{array} \\ \end{array} \\ \begin{array}{c} \end{array} \\ \end{array} \\ \end{array} \\ \begin{array}{c} \end{array} \\ \end{array} \\ \begin{array}{c} \end{array} \\ \end{array} \\ \begin{array}{c} \end{array} \\ \end{array} \\ \end{array} \\ \begin{array}{c} \end{array} \\ \end{array} \\ \begin{array}{c} \end{array} \\ \end{array} \\ \end{array} \\ \begin{array}{c} \end{array} \\ \end{array} \\ \end{array} \\ \begin{array}{c} \end{array} \\ \end{array} \\ \end{array} \\ \end{array} \\ \begin{array}{c} \end{array} \\ \end{array} \\ \end{array} \\ \begin{array}{c} \end{array} \\ \end{array} \\ \end{array} \\ \end{array} \\ \begin{array}{c} \end{array} \\ \end{array} \\ \end{array} \\ \end{array} \\ \begin{array}{c} \end{array} \\ \begin{array}{c} \end{array} \\ \begin{array} \\ \end{array} \\ \end{array}$ |                         |                                                                      |             |
|                                                                   | COMBIN                                                                      | IATION D-SUB                                                                                                                                                                                                                                                                                                                                                                                                                                                                                                                                                                                                                                                                                                                                                                                                                                                                                                                                                                                                                                                                                                                                                                                                                                                                                                                                                                                                                                                                                                                                                                                                                                                                                                                                                                                                                                                                                                                                                                                                                                                                                                                                                                                                                                                                                                                                                                                                                                                                                                                                                                                                                                                                                                                                                                                                                                                                                                                                                                                                                                                                                                                                                                                                                                                                                   | DRAWN: C.B              | DATE: JAN. 01/2                                                      | 2019        |
|                                                                   |                                                                             |                                                                                                                                                                                                                                                                                                                                                                                                                                                                                                                                                                                                                                                                                                                                                                                                                                                                                                                                                                                                                                                                                                                                                                                                                                                                                                                                                                                                                                                                                                                                                                                                                                                                                                                                                                                                                                                                                                                                                                                                                                                                                                                                                                                                                                                                                                                                                                                                                                                                                                                                                                                                                                                                                                                                                                                                                                                                                                                                                                                                                                                                                                                                                                                                                                                                                                | CHECKED:                | DATE:                                                                |             |
| THIS SERIES FULLY CONFORMS TO                                     | EDACI                                                                       | NC ARE THE PROPERTY OF EDAC INC.,AND                                                                                                                                                                                                                                                                                                                                                                                                                                                                                                                                                                                                                                                                                                                                                                                                                                                                                                                                                                                                                                                                                                                                                                                                                                                                                                                                                                                                                                                                                                                                                                                                                                                                                                                                                                                                                                                                                                                                                                                                                                                                                                                                                                                                                                                                                                                                                                                                                                                                                                                                                                                                                                                                                                                                                                                                                                                                                                                                                                                                                                                                                                                                                                                                                                                           | SCALE: N.T.S            | SHEET 3 OF                                                           | - 4         |
|                                                                   |                                                                             |                                                                                                                                                                                                                                                                                                                                                                                                                                                                                                                                                                                                                                                                                                                                                                                                                                                                                                                                                                                                                                                                                                                                                                                                                                                                                                                                                                                                                                                                                                                                                                                                                                                                                                                                                                                                                                                                                                                                                                                                                                                                                                                                                                                                                                                                                                                                                                                                                                                                                                                                                                                                                                                                                                                                                                                                                                                                                                                                                                                                                                                                                                                                                                                                                                                                                                | DRAWING NUMBER: 628-2W2 | -224-5TB                                                             | ISSUE       |