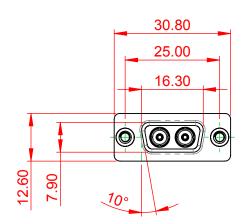

THIS IS A C.A.D. GENERATED DRAWING DO NOT MAKE MANUAL REVISIONS TO MASTER.



ISSUE NUMBER

(1)









MATERIAL: HOUSING: THERMOPLASTIC POLYESTER, UL94V-0 SHELL: STEEL, Sn or Ni PLATED CONTACT: COPPER ALLOY SEE ORDERING GUIDE FOR PLATING

OPERATING TEMPERATURE: -55°C ~ 125°C

SIGNAL CONTACT CURRENT RATING: 5A PER CONTACT SIGNAL CONTACT RESISTANCE: 10mΩ MAX. INSULATOR RESISTANCE: 5000MΩ min. DIELECTRIC WITHSTANDING VOLTAGE: 1000V AC rms

| COMBINATION D-SUB                    |                                                                                                                                       | SW REFERENCE NO.: 628 COMBO ASSEMBLY |                    |       |  |  |
|--------------------------------------|---------------------------------------------------------------------------------------------------------------------------------------|---------------------------