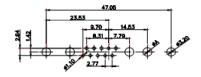

THIS IS A C.A.D. GENERATED DRAWING TOLERANCE UNLESS OTHERWISE SPECIFIED DO NOT MAKE MANUAL REVISIONS TO MASTER. .X ±0.25

9W4 Male

25W3 Male

47.02 23.53 14.51 9.70 7.79 김 영

36W4 Female

13W3 Male

20.70 30.50 13.72 16.62 김 의