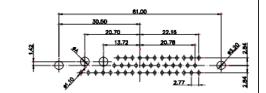

THIS IS A C.A.D. GENERATED DRAWING TOLERANCE UNLESS OTHERWISE SPECIFIED DO NOT MAKE MANUAL REVISIONS TO MASTER. .X ±0.25

9W4 Male

25W3 Male

47.02 23.53 14.51 9.70 7.79 김 영

36W4 Female

13W3 Male

20.70 30.50 13.72 16.62 김 의