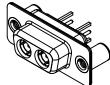

THIS IS A C.A.D. GENERATED DRAWING DO NOT MAKE MANUAL REVISIONS TO MASTER.

ISSUE NUMBER

(1)

MATERIAL: HOUSING: THERMOPLASTIC POLYESTER, UL94V-0 SHELL: STEEL, Sn or Ni PLATED CONTACT: COPPER ALLOY SEE ORDERING GUIDE FOR PLATING

OPERATING TEMPERATURE: -55°C ~ 125°C

SIGNAL CONTACT CURRENT RATING: 5A PER CONTACT SIGNAL CONTACT RESISTANCE: 10mΩ MAX. INSULATOR RESISTANCE: 5000MΩ min. DIELECTRIC WITHSTANDING VOLTAGE: 1000V AC rms

| COMBINATION D-SUB                    |                                                                                                                                       | SW REFERENCE NO.: 628 COMBO ASSEMBLY |                    |       |  |  |
|--------------------------------------|---------------------------------------------------------------------------------------------------------------------------------------|--------------------------------------|--------------------|-------|--|--|
|                                      |                                                                                                                                       | DRAWN: C.B                           | DATE: JAN. 01/2019 |       |  |  |
|                                      |                                                                                                                                       |                                      | DATE:              |       |  |  |
| EDAC INC                             | THESE DRAWINGS AND SPECIFICATIONS<br>ARE THE PROPERTY OF EDAC INCAND                                                                  | SCALE: (IN C.A.D. 1:1)               | SHEET 1 OF         | 4     |  |  |
|                                      | SHALL NOT BE REPRODUCED, OR COPIED<br>OR USED AS THE BASIS FOR THE<br>MANUFACTURE OR SALE OF APPARATUS<br>WITHOUT WRITTEN PERMISSION. | DRAWING NUMBER: 628-2W2-224-5TB      |                    | ISSUE |  |  |
| YOUR CONNECTION TO QUALITY & SERVICE |                                                                                                                                       | PART NUMBER: 628-2W2                 | -224-5TB           | 1     |  |  |

THIS SERIES FULLY CONFORMS TO THE EUROPEAN UNION DIRECTIVES 2011/65/EU FOR RoHS COMPLIANCY.

THIS IS A C.A.D. GENERATED DRAWING TOLERANCE UNLESS OTHERWISE SPECIFIED DO NOT MAKE MANUAL REVISIONS TO MASTER. .X ±0.25 .XX ±0.13 .XXX ±0.05