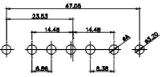

13W6 Male

43W2 Male

17W5 Female

.XX ±0.13 .XXX ±0.05

9W4 Female

13W3 Female

43W2 Female

47W1 Female