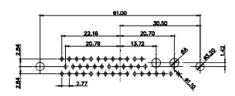

THIS IS A C.A.D. GENERATED DRAWING TOLERANCE UNLESS OTHERWISE SPECIFIED DO NOT MAKE MANUAL REVISIONS TO MASTER. .X ±0.25

9W4 Male

25W3 Male

47.02 23.53 14.51 9.70 7.79 김 영

36W4 Female

13W3 Male

20.70 30.50 13.72 16.62 김 의