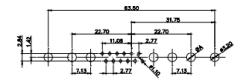

3W3 / 3WK3

33 3D

5W1 Male/Female

7W2 Male/Female

(1)

1

21W4 Male/Female

| 5W5 Male                                                          | 8W8 Male                                                                    | THE Moler emole                                                                                                                                                                                                                                                                                                                                                                                                                                                                                                                                                                                                                                                                                                                                                                                                                                                                                                                                                                                                                                                                                                                                                                                                                                                                                                                                                                                                                                                                                                                                                                                                                                                                                                                                                                                                                                                                                                                                                                                                                                                                                                                                                                                                                                                                                                                                                                                                                                                                                                                                                                                                                                                                                                                                                                                                                                                                                                                                                                                                                                                                                                                                                                                                                                                                                | 21111110101101101       |                                                                      |             |
|-------------------------------------------------------------------|-----------------------------------------------------------------------------|------------------------------------------------------------------------------------------------------------------------------------------------------------------------------------------------------------------------------------------------------------------------------------------------------------------------------------------------------------------------------------------------------------------------------------------------------------------------------------------------------------------------------------------------------------------------------------------------------------------------------------------------------------------------------------------------------------------------------------------------------------------------------------------------------------------------------------------------------------------------------------------------------------------------------------------------------------------------------------------------------------------------------------------------------------------------------------------------------------------------------------------------------------------------------------------------------------------------------------------------------------------------------------------------------------------------------------------------------------------------------------------------------------------------------------------------------------------------------------------------------------------------------------------------------------------------------------------------------------------------------------------------------------------------------------------------------------------------------------------------------------------------------------------------------------------------------------------------------------------------------------------------------------------------------------------------------------------------------------------------------------------------------------------------------------------------------------------------------------------------------------------------------------------------------------------------------------------------------------------------------------------------------------------------------------------------------------------------------------------------------------------------------------------------------------------------------------------------------------------------------------------------------------------------------------------------------------------------------------------------------------------------------------------------------------------------------------------------------------------------------------------------------------------------------------------------------------------------------------------------------------------------------------------------------------------------------------------------------------------------------------------------------------------------------------------------------------------------------------------------------------------------------------------------------------------------------------------------------------------------------------------------------------------------|-------------------------|----------------------------------------------------------------------|-------------|
|                                                                   |                                                                             | 33.30<br>33.30<br>4 4 15.95<br>4 15.                                                                                                                                                                                                                                                                                                                                                                                                                                                                                                                                                                                                                                                                                           |                         | 53.50<br>31.75<br>00 - 9.70<br>+ + + + + + + + + + + + + + + + + + + | and a state |
|                                                                   |                                                                             | 11W1 Male/Female                                                                                                                                                                                                                                                                                                                                                                                                                                                                                                                                                                                                                                                                                                                                                                                                                                                                                                                                                                                                                                                                                                                                                                                                                                                                                                                                                                                                                                                                                                                                                                                                                                                                                                                                                                                                                                                                                                                                                                                                                                                                                                                                                                                                                                                                                                                                                                                                                                                                                                                                                                                                                                                                                                                                                                                                                                                                                                                                                                                                                                                                                                                                                                                                                                                                               | 27W2 Male/Femal         | e                                                                    |             |
| 5W5 Female                                                        | 8W8 Female<br>31.75 $22.87$ $22.97$ $4$ $4$ $4$ $4$ $4$ $4$ $4$ $4$ $4$ $4$ | 17W2 Male/Eemale                                                                                                                                                                                                                                                                                                                                                                                                                                                                                                                                                                                                                                                                                                                                                                                                                                                                                                                                                                                                                                                                                                                                                                                                                                                                                                                                                                                                                                                                                                                                                                                                                                                                                                                                                                                                                                                                                                                                                                                                                                                                                                                                                                                                                                                                                                                                                                                                                                                                                                                                                                                                                                                                                                                                                                                                                                                                                                                                                                                                                                                                                                                                                                                                                                                                               |                         |                                                                      | a sea       |
| CURRENT RATIN<br>10A / 2.2<br>20A / 3.3<br>30A / 3.7<br>40A / 4.2 | IG / ØA                                                                     |                                                                                                                                                                                                                                                                                                                                                                                                                                                                                                                                                                                                                                                                                                                                                                                                                                                                                                                                                                                                                                                                                                                                                                                                                                                                                                                                                                                                                                                                                                                                                                                                                                                                                                                                                                                                                                                                                                                                                                                                                                                                                                                                                                                                                                                                                                                                                                                                                                                                                                                                                                                                                                                                                                                                                                                                                                                                                                                                                                                                                                                                                                                                                                                                                                                                                                |                         |                                                                      | 500 J       |
|                                                                   |                                                                             | $ \begin{array}{c} \begin{array}{c} \begin{array}{c} \begin{array}{c} \end{array} \\ \end{array} \\ \end{array} \\ \end{array} \\ \begin{array}{c} \end{array} \\ \end{array} \\ \begin{array}{c} \end{array} \\ \end{array} \\ \begin{array}{c} \end{array} \\ \end{array} \\ \end{array} \\ \begin{array}{c} \end{array} \\ \end{array} \\ \begin{array}{c} \end{array} \\ \end{array} \\ \begin{array}{c} \end{array} \\ \end{array} \\ \end{array} \\ \begin{array}{c} \end{array} \\ \end{array} \\ \end{array} \\ \begin{array}{c} \end{array} \\ \end{array} \\ \begin{array}{c} \end{array} \\ \end{array} \\ \begin{array}{c} \end{array} \\ \end{array} \\ \end{array} \\ \begin{array}{c} \end{array} \\ \end{array} \\ \begin{array}{c} \end{array} \\ \end{array} \\ \end{array} \\ \begin{array}{c} \end{array} \\ \end{array} \\ \end{array} \\ \begin{array}{c} \end{array} \\ \end{array} \\ \end{array} \\ \end{array} \\ \begin{array}{c} \end{array} \\ \end{array} \\ \end{array} \\ \begin{array}{c} \end{array} \\ \end{array} \\ \end{array} \\ \end{array} \\ \begin{array}{c} \end{array} \\ \end{array} \\ \end{array} \\ \end{array} \\ \begin{array}{c} \end{array} \\ \begin{array}{c} \end{array} \\ \begin{array} \\ \end{array} \\ \end{array}$ |                         |                                                                      |             |
|                                                                   | COMBIN                                                                      | IATION D-SUB                                                                                                                                                                                                                                                                                                                                                                                                                                                                                                                                                                                                                                                                                                                                                                                                                                                                                                                                                                                                                                                                                                                                                                                                                                                                                                                                                                                                                                                                                                                                                                                                                                                                                                                                                                                                                                                                                                                                                                                                                                                                                                                                                                                                                                                                                                                                                                                                                                                                                                                                                                                                                                                                                                                                                                                                                                                                                                                                                                                                                                                                                                                                                                                                                                                                                   | DRAWN: C.B              | DATE: JAN. 01/2                                                      | 2019        |
|                                                                   |                                                                             |                                                                                                                                                                                                                                                                                                                                                                                                                                                                                                                                                                                                                                                                                                                                                                                                                                                                                                                                                                                                                                                                                                                                                                                                                                                                                                                                                                                                                                                                                                                                                                                                                                                                                                                                                                                                                                                                                                                                                                                                                                                                                                                                                                                                                                                                                                                                                                                                                                                                                                                                                                                                                                                                                                                                                                                                                                                                                                                                                                                                                                                                                                                                                                                                                                                                                                | CHECKED:                | DATE:                                                                |             |
| THIS SERIES FULLY CONFORMS TO                                     | EDACI                                                                       | NC ARE THE PROPERTY OF EDAC INC.,AND                                                                                                                                                                                                                                                                                                                                                                                                                                                                                                                                                                                                                                                                                                                                                                                                                                                                                                                                                                                                                                                                                                                                                                                                                                                                                                                                                                                                                                                                                                                                                                                                                                                                                                                                                                                                                                                                                                                                                                                                                                                                                                                                                                                                                                                                                                                                                                                                                                                                                                                                                                                                                                                                                                                                                                                                                                                                                                                                                                                                                                                                                                                                                                                                                                                           | SCALE: N.T.S            | SHEET 3 OF                                                           | - 4         |
|                                                                   |                                                                             |                                                                                                                                                                                                                                                                                                                                                                                                                                                                                                                                                                                                                                                                                                                                                                                                                                                                                                                                                                                                                                                                                                                                                                                                                                                                                                                                                                                                                                                                                                                                                                                                                                                                                                                                                                                                                                                                                                                                                                                                                                                                                                                                                                                                                                                                                                                                                                                                                                                                                                                                                                                                                                                                                                                                                                                                                                                                                                                                                                                                                                                                                                                                                                                                                                                                                                | DRAWING NUMBER: 628-2W2 | -224-5TB                                                             | ISSUE       |