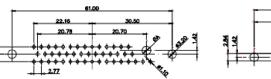

THIS IS A C.A.D. GENERATED DRAWING TOLERANCE UNLESS OTHERWISE SPECIFIED DO NOT MAKE MANUAL REVISIONS TO MASTER. .X ±0.25

9W4 Male

25W3 Male

47.02 23.53 14.51 9.70 7.79 김 영

36W4 Female

13W3 Male

20.70 30.50 13.72 16.62 김 의