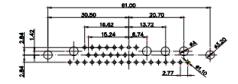

THIS IS A C.A.D. GENERATED DRAWING TOLERANCE UNLESS OTHERWISE SPECIFIED DO NOT MAKE MANUAL REVISIONS TO MASTER. .X ±0.25

9W4 Male

25W3 Male

47.02 23.53 14.51 9.70 7.79 김 영

36W4 Female

13W3 Male

20.70 30.50 13.72 16.62 김 의