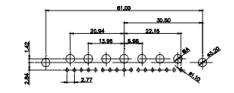

THIS IS A C.A.D. GENERATED DRAWING TOLERANCE UNLESS OTHERWISE SPECIFIED DO NOT MAKE MANUAL REVISIONS TO MASTER. .X ±0.25

9W4 Male

25W3 Male

47.02 23.53 14.51 9.70 7.79 김 영

36W4 Female

13W3 Male

20.70 30.50 13.72 16.62 김 의