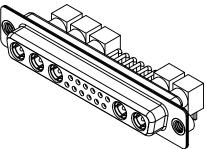

## NOTES:

MATERIAL: HOUSING: SHELL: CONTACT:

THERMOPLASTIC POLYESTER, UL94V-0 STEEL, NICKEL PLATED COPPER ALLOY, GOLD FLASH PLATED

**OPERATING TEMPERATURE:** 

POWER/CO-AX CONTACT RATING: 50Ω (IMPEDANCE) (IF PRESENT) SIGNAL CONTACT CURRENT RATING: 5A PER CONTACT

SIGNAL CONTACT RESISTANCE:  $10m\Omega$  MAX.

**INSULATOR RESISTANCE:** DIELECTRIC WITHSTANDING VOLTAGE: 5000MΩ min.

-55°C ~ 125°C

1000V AC rms



**ISSUE NUMBER** 

(1)

ORIGINAL

|  |                                      |                                                                                                                                       | SW REFERENCE NO.: 630 COMBO ASSEMBLY |                  |       |
|--|--------------------------------------|---------------------------------------------------------------------------------------------------------------------------------------|--------------------------------------|------------------|-------|
|  |                                      |                                                                                                                                       | DRAWN: C.B                           | DATE: JAN. 01/20 | 19    |
|  |