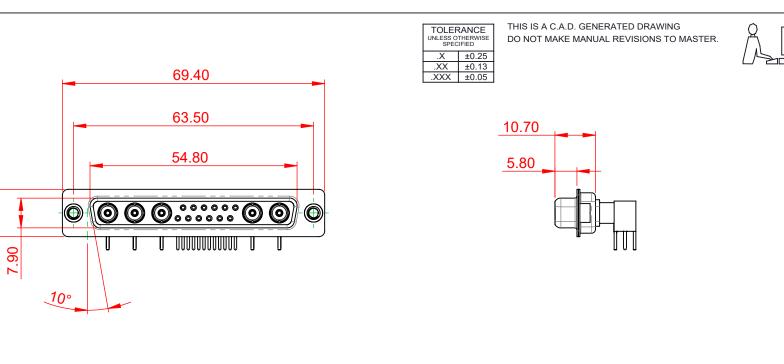

12.50

THIS SERIES FULLY CONFORMS TO THE EUROPEAN UNION DIRECTIVES 2011/65/EU FOR RoHS COMPLIANCY.

| REFERENCE NO.: 630 C          | OMBO ASSEMBLY    |    |  |  |  |
|-------------------------------|------------------|----|--|--|--|
| AWN: C.B                      | DATE: JAN. 01/20 | 19 |  |  |  |
| ECKED:                        | DATE:            |    |  |  |  |
| ALE: (IN C.A.D. 1:1)          | SHEET 1 OF       | 2  |  |  |  |
| AWING NUMBER: 630-17W5240-5NA |                  |    |  |  |  |
|                               |                  |    |  |  |  |