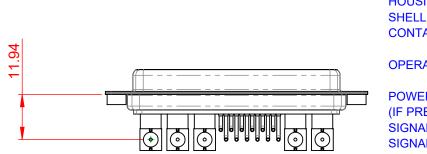

12.50

THIS SERIES FULLY CONFORMS TO THE EUROPEAN UNION DIRECTIVES 2011/65/EU FOR RoHS COMPLIANCY.

| REFERENCE NO.: 630 C          | OMBO ASSEMBLY    |    |  |  |  |
|-------------------------------|------------------|----|--|--|--|
| AWN: C.B                      | DATE: JAN. 01/20 | 19 |  |  |  |
| ECKED:                        | DATE:            |    |  |  |  |
| ALE: (IN C.A.D. 1:1)          | SHEET 1 OF       | 2  |  |  |  |
| AWING NUMBER: 630-17W5240-5NA |                  |    |  |  |  |
|                               |                  |    |  |  |  |