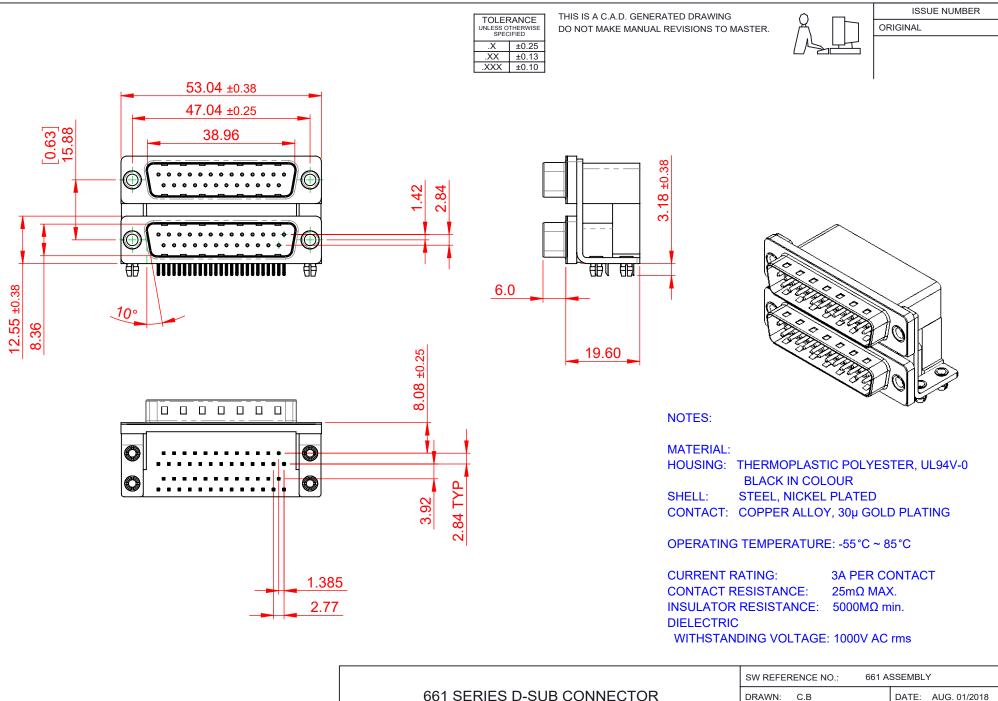

|  | SW REFERENCE NO.: 661 ASSEMBLY  |                    |
|--|---------------------------------|--------------------|
|  | DRAWN: C.B                      | DATE: AUG. 01/2018 |
|  | CHECKED:                        | DATE:              |
|  | SCALE: 1:1                      | SHEET 1 OF 1       |
|  | DRAWING NUMBER: 661-025-664-044 |                    |

DRAWING NUMBER: 661-025-664-044 ISSUE PART NUMBER: 661-025-664-044