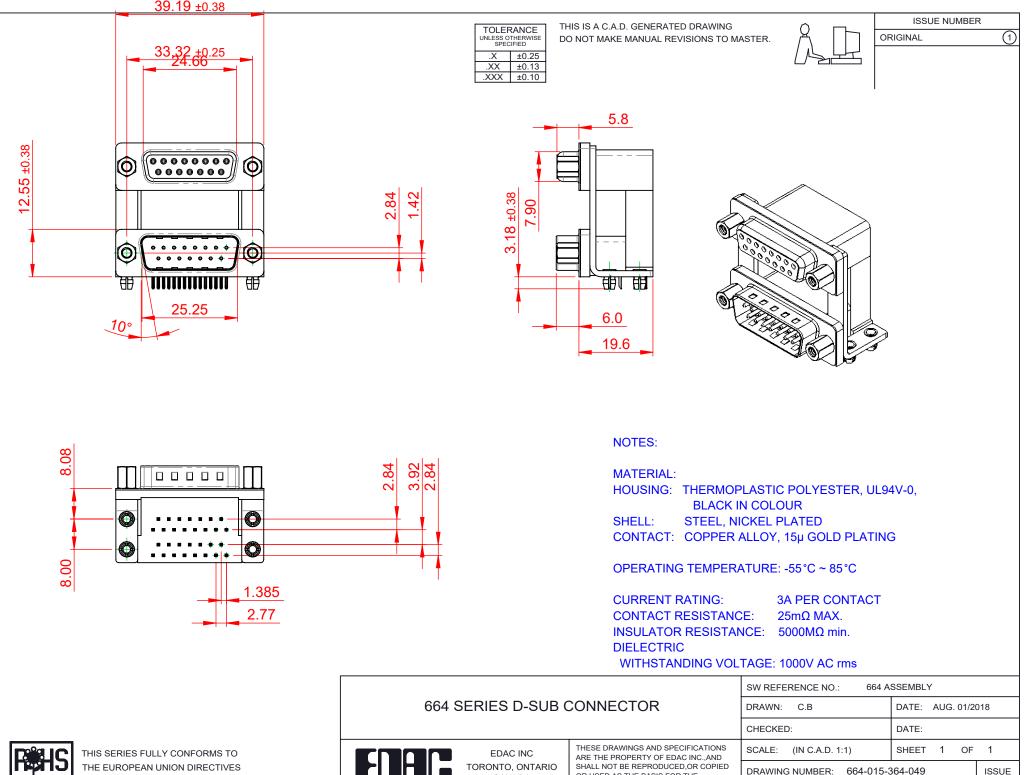

2011/65/EU FOR RoHS COMPLIANCY.

COMPLIANT

|                                                                    |                                                                                                                                                                                                                | L |
|--------------------------------------------------------------------|----------------------------------------------------------------------------------------------------------------------------------------------------------------------------------------------------------------|---|
| EDAC INC<br>TORONTO, ONTARIO<br>CANADA<br>ION TO QUALITY & SERVICE | THESE DRAWINGS AND SPECIFICATIONS<br>ARE THE PROPERTY OF EDAC INC.,AND<br>SHALL NOT BE REPRODUCED,OR COPIED<br>OR USED AS THE BASIS FOR THE<br>MANUFACTURE OR SALE OF APPARATUS<br>WITHOUT WRITTEN PERMISSION. |   |

YOUR CONNECTION

664-015-364-049 ISSUE 1 PART NUMBER: 664-015-364-049