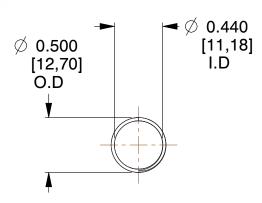

## **NOTES:**

1. Material: Stainless Steel

2. Finish: Glod Irridite

3. Ends: Closed and Ground

4. Total Coils: 10.000

Sugg. Max. Deflection: 1.600 (in)
 Sugg. Max. Load: 2.300 (lbs)

7. All Drawing Dimensions are in Inches [mm]