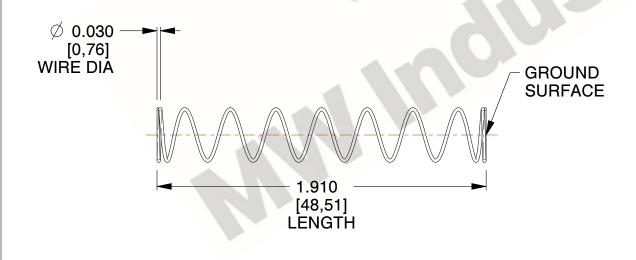

## **NOTES:**

1. Material: Stainless Steel

2. Finish: Glod Irridite

3. Ends: Closed and Ground

4. Total Coils: 10.000

Sugg. Max. Deflection: 1.600 (in)
 Sugg. Max. Load: 2.300 (lbs)

7. All Drawing Dimensions are in Inches [mm]