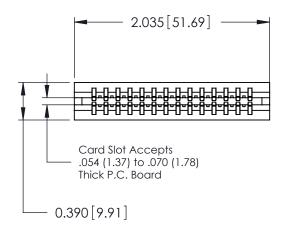

ORIGINAL

Contact Information
553-Wire Wrap, Medium Point - Tail LG.=.702(17.83)
.125" (3.18mm) Contact Spacing x .250" (6.35mm) Row Spacing

| 746 Series Ultra-Mate Card Edge Connector - Press Fit                 |                                                                                                                                                                                                   |                | ACAD REFERENCE NO. |                 | 746-ENG MASTER |  |
|-----------------------------------------------------------------------|---------------------------------------------------------------------------------------------------------------------------------------------------------------------------------------------------|----------------|--------------------|-----------------|----------------|--|
| · ·                                                                   |                                                                                                                                                                                                   | DRAWN:         | J.LEE              | DATE: AUG 20/09 |                |  |
| Part Number: 746-028-553-206                                          |                                                                                                                                                                                                   | CHECKED:       |                    | DATE:           |                |  |
| EDAC INC TORONTO, ONTARIO CANADA YOUR CONNECTION TO QUALITY & SERVICE | THESE DRAWINGS AND SPECIFICATIONS ARE THE PROPERTY OF EDAC INC., AND SHALL NOT BE REPRODUCED, OR COPIED OR USED AS THE BASIS FOR THE MANUFACTURE OR SALE OF APPARATUS WITHOUT WRITTEN PERMISSION. | SCALE:         |                    | SHEET '         | 1 OF 1         |  |
|                                                                       |                                                                                                                                                                                                   | DRAWING NUMBER |                    |                 | ISSUE          |  |
|                                                                       |                                                                                                                                                                                                   | 746-ENG MASTER |                    | 1               |                |  |