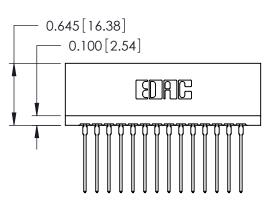

ORIGINAL

Contact Information
553-Wire Wrap, Medium Point - Tail LG.=.702(17.83)
.125" (3.18mm) Contact Spacing x .250" (6.35mm) Row Spacing

| 746 Series Ultra-Mate Card Edge Connector - Press Fit                 |                                                                                                                                                                                                   |                | ACAD REFERENCE NO. |                 | 746-ENG MASTER |  |
|-----------------------------------------------------------------------|---------------------------------------------------------------------------------------------------------------------------------------------------------------------------------------------------|----------------|--------------------|-----------------|----------------|--|
| · ·                                                                   |                                                                                                                                                                                                   | DRAWN:         | J.LEE              | DATE: AUG 20/09 |                |  |
| Part Number: 746-028-553-206                                          |                                                                                                                                                                                                   | CHECKED:       |                    | DATE:           |                |  |
| EDAC INC TORONTO, ONTARIO CANADA YOUR CONNECTION TO QUALITY & SERVICE | THESE DRAWINGS AND SPECIFICATIONS ARE THE PROPERTY OF EDAC INC., AND SHALL NOT BE REPRODUCED, OR COPIED OR USED AS THE BASIS FOR THE MANUFACTURE OR SALE OF APPARATUS WITHOUT WRITTEN PERMISSION. | SCALE:         |                    | SHEET '         | 1 OF 1         |  |
|                                                                       |                                                                                                                                                                                                   | DRAWING NUMBER |                    |                 | ISSUE          |  |
|                                                                       |                                                                                                                                                                                                   | 746-ENG MASTER |                    | 1               |                |  |