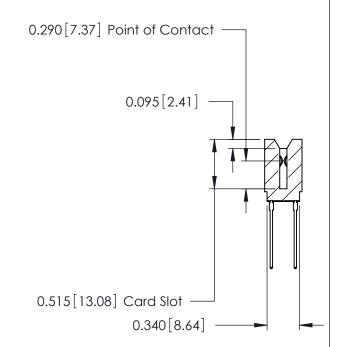

ORIGINAL

Contact Information
553-Wire Wrap, Medium Point - Tail LG.=.702(17.83)
.125" (3.18mm) Contact Spacing x .250" (6.35mm) Row Spacing

| 746 Series Ultra-Mate Card Edge Connector - Press Fit                 |                                                                                                                                                                                                   |                | ACAD REFERENCE NO. |                 | 746-ENG MASTER |  |
|-----------------------------------------------------------------------|---------------------------------------------------------------------------------------------------------------------------------------------------------------------------------------------------|----------------|--------------------|-----------------|----------------|--|
| · ·                                                                   |                                                                                                                                                                                                   | DRAWN:         | J.LEE              | DATE: AUG 20/09 |                |  |
| Part Number: 746-028-553-206                                          |                                                                                                                                                                                                   | CHECKED:       |                    | DATE:           |                |  |
| EDAC INC TORONTO, ONTARIO CANADA YOUR CONNECTION TO QUALITY & SERVICE | THESE DRAWINGS AND SPECIFICATIONS ARE THE PROPERTY OF EDAC INC., AND SHALL NOT BE REPRODUCED, OR COPIED OR USED AS THE BASIS FOR THE MANUFACTURE OR SALE OF APPARATUS WITHOUT WRITTEN PERMISSION. | SCALE:         |                    | SHEET '         | 1 OF 1         |  |
|                                                                       |                                                                                                                                                                                                   | DRAWING NUMBER |                    |                 | ISSUE          |  |
|                                                                       |                                                                                                                                                                                                   | 746-ENG MASTER |                    | 1               |                |  |