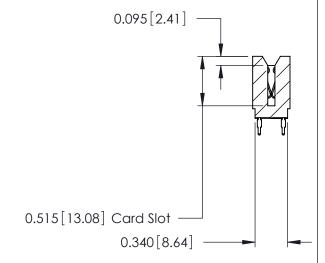

THIS IS A C.A.D. GENERATED DRAWING DO NOT MAKE MANUAL REVISIONS TO MASTER.

ISSUE NUMBER

ORIGINAL

Contact Information
560-Make Before Break (MBB) - Tail LG.=.175(4.45)
.125" (3.18mm) Contact Spacing x .250" (6.35mm) Row Spacing

DATE: AUG 20/09

SHEET 1 OF 1

**ISSUE** 

DATE:

746 Series Ultra-Mate Card Edge Connector - Press Fit

Part Number: 746-052-560-206

EDAC INC
TORONTO, ONTARIO
CANADA
YOUR CONNECTION TO QUALITY & SERVICE

TORONTO CANADA
WANDFACTURE OR SALE OF APPARATUS
WITHOUT WRITTEN PERMISSION.