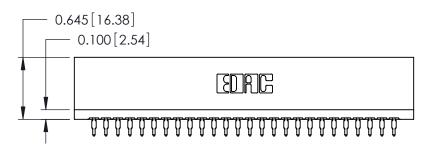

THIS IS A C.A.D. GENERATED DRAWING DO NOT MAKE MANUAL REVISIONS TO MASTER.

ISSUE NUMBER

ORIGINAL

Contact Information
560-Make Before Break (MBB) - Tail LG.=.175(4.45)
.125" (3.18mm) Contact Spacing x .250" (6.35mm) Row Spacing

DATE: AUG 20/09

SHEET 1 OF 1

**ISSUE** 

DATE:

746 Series Ultra-Mate Card Edge Connector - Press Fit

Part Number: 746-052-560-206

EDAC INC
TORONTO, ONTARIO
CANADA
YOUR CONNECTION TO QUALITY & SERVICE

TORONTO CANADA
WANDFACTURE OR SALE OF APPARATUS
WITHOUT WRITTEN PERMISSION.