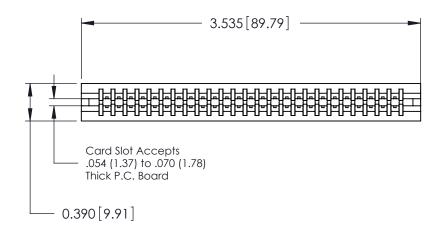

THIS IS A C.A.D. GENERATED DRAWING DO NOT MAKE MANUAL REVISIONS TO MASTER.

ISSUE NUMBER

ORIGINAL

Contact Information
560-Make Before Break (MBB) - Tail LG.=.175(4.45)
.125" (3.18mm) Contact Spacing x .250" (6.35mm) Row Spacing

DATE: AUG 20/09

SHEET 1 OF 1

**ISSUE** 

DATE:

746 Series Ultra-Mate Card Edge Connector - Press Fit

Part Number: 746-052-560-206

EDAC INC
TORONTO, ONTARIO
CANADA
YOUR CONNECTION TO QUALITY & SERVICE

TORONTO CANADA
WANDFACTURE OR SALE OF APPARATUS
WITHOUT WRITTEN PERMISSION.