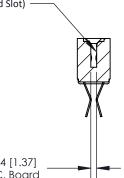

## **Contact Detail**

Extender Board Bend (Code 522 Contacts)

.156 [3.96] Contact Spacing x .200 [5.08] Row Spacing

.095 [2.41] Point of Contact (Measured from bottom of Card Slot)

Card Slot Accepts .054 [1.37] to .070 [1.78] Thick P.C. Board