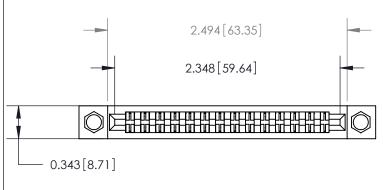

## **Contact Detail**

Extender Board Bend (Code 522 Contacts)

.156 [3.96] Contact Spacing x .200 [5.08] Row Spacing

.095 [2.41] Point of Contact (Measured from bottom of Card Slot)

Card Slot Accepts .054 [1.37] to .070 [1.78] Thick P.C. Board