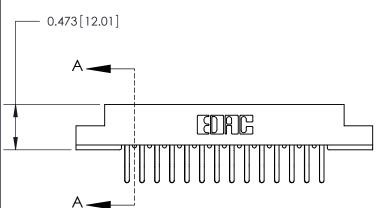

**Mounting Option** 

M3-0.5 Metric Threaded Inserts

## **Contact Detail**

Extender Board Bend (Code 522 Contacts)

.156 [3.96] Contact Spacing x .200 [5.08] Row Spacing







.095 [2.41] Point of Contact (Measured from bottom of Card Slot)



Card Slot Accepts .054 [1.37] to .070 [1.78] Thick P.C. Board

**See Accompanying Page for:** 

**Contact Bend Details** 

| 807/857 Series High Temp Card Edge Connector |
|----------------------------------------------|
| Part Number: 807-028-560-207                 |

|                    | EDAC INC          |
|--------------------|-------------------|
|                    | TORONTO, ONTARIO  |
|                    | CANADA            |
| YOUR CONNECTION TO | QUALITY & SERVICE |

| ACAD REFERENCES ECTION AMAGER |                  |  |
|-------------------------------|------------------|--|
| DRAWN: J.LEE                  | DATE: AUG. 11/09 |  |
| CHECKED:                      | DATE:            |  |
| SCALE: NTS