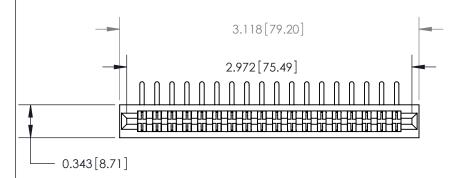

**Mounting Option** 

No Mounting Lugs

## **Contact Detail**

90 Degree Bend (Code 522 and 540 Contacts)

.156 [3.96] Contact Spacing x .200 [5.08] Row Spacing





SECTION A-A .095 [2.41] Point of Contact (Measured from bottom of Card Slot)

Card Slot Accepts .054 [1.37] to .070 [1.78] Thick P.C. Board

**See Accompanying Page for:** 

**Contact Bend Details** 

807/857 Series High Temp Card Edge Connector Part Number: 807-036-558-201

YOUR CONNECTION TO QUALITY & SERVICE

| ACAD REFERENCE NO. 807 ENG MASTER |                  |
|-----------------------------------|------------------|
| DRAWN: J.LEE                      | DATE: AUG. 11/09 |
| CHECKED:                          | DATE:            |
| SCALE: NTS                        | SHEET 1 OF 2     |
| DRAWING NUMBER                    | ISSUE            |

807 Assembly