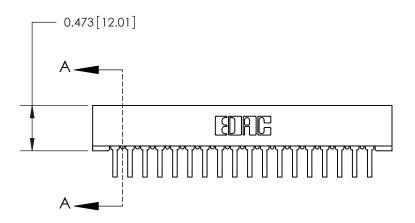

## **Contact Detail**

90 Degree Bend (Code 522 and 540 Contacts)

.156 [3.96] Contact Spacing x .200 [5.08] Row Spacing

SECTION A-A .095 [2.41] Point of Contact (Measured from bottom of Card Slot)

Card Slot Accepts .054 [1.37] to .070 [1.78] Thick P.C. Board