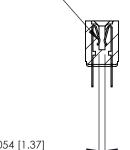

## **Contact Detail**

PC Tail .023x.013(0.58x0.33) - Tail LG=.213(5.41)

.156 [3.96] Contact Spacing x .200 [5.08] Row Spacing

**SECTION A-A** 

.095 [2.41] Point of Contact (Measured from bottom of Card Slot)

Card Slot Accepts .054 [1.37] to .070 [1.78] Thick P.C. Board

**See Accompanying Page for:** 

**Contact Bend Details** 

807/857 Series High Temp Card Edge Connector Part Number: 807-038-424-208

YOUR CONNECTION TO QUALITY & SERVICE