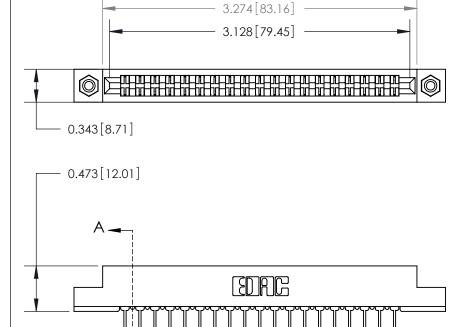

**Mounting Option** 

#4-40 Unified Threaded Inserts

Card Slot Accepts .054 [1.37] to .070 [1.78] Thick P.C. Board

**See Accompanying Page for:** 

**Contact Bend Details** 

807/857 Series High Temp Card Edge Connector Part Number: 807-038-424-208

YOUR CONNECTION TO QUALITY & SERVICE

| ACAD REFERENCE NO. 807 ENG MASTER |                  |
|-----------------------------------|------------------|
| DRAWN: J.LEE                      | DATE: AUG. 11/09 |
| CHECKED:                          | DATE:            |
| SCALE: NTS                        | SHEET 1 OF 2     |
| DRAWING NUMBER                    | ISSUE            |

807 Assembly