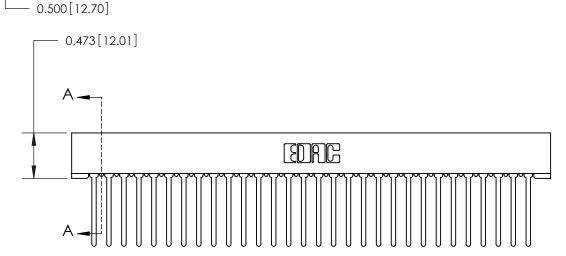

## **Contact Detail**

Wire Wrap .046x.013(1.17x0.33) - Tail LG=.708(17.98)

.156 [3.96] Contact Spacing x .200 [5.08] Row Spacing

**SECTION A-A** 

.095 [2.41] Point of Contact (Measured from bottom of Card Slot)

Card Slot Accepts .054 [1.37] to .070 [1.78] Thick P.C. Board

**See Accompanying Page for:** 

**Contact Bend Details** 

807/857 Series High Temp Card Edge Connector Part Number: 807-060-440-201

YOUR CONNECTION TO QUALITY & SERVICE WITHOUT WRITTEN PERMISSION.