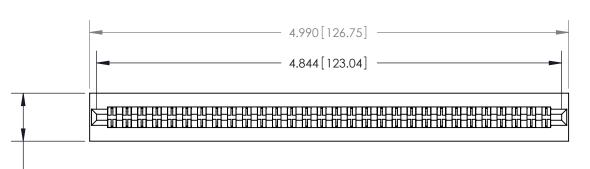

Card Slot Accepts .054 [1.37] to .070 [1.78] Thick P.C. Board

**See Accompanying Page for:** 

**Contact Bend Details** 

807/857 Series High Temp Card Edge Connector Part Number: 807-060-440-201

YOUR CONNECTION TO QUALITY & SERVICE WITHOUT WRITTEN PERMISSION.