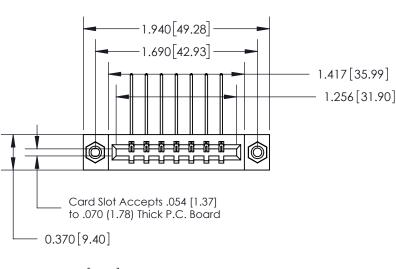

## **See Accompanying Page for:**

- **Bend Detail**
- **Mounting Options**

THIS IS A C.A.D. GENERATED DRAWING DO NOT MAKE MANUAL REVISIONS TO MASTER.

ISSUE NUMBER

ORIGINAL

1

**SECTION A-A** 0.388 [9.86] Card Slot .160 [4.06] Point of Contact-

| 833 Series | High Temp Card Edge Connector |
|------------|-------------------------------|
| Part Numb  | er: 833-007-559-608           |

**EDAC INC** TORONTO, ONTARIO CANADA

THESE DRAWINGS AND SPECIFICATIONS ARE THE PROPERTY OF EDAC INC.,AND SHALL NOT BE REPRODUCED,OR COPIED OR USED AS THE BASIS FOR THE MANUFACTURE OR SALE OF APPARATUS WITHOUT WRITTEN PERMISSION.

| ACAD REFERENCE NO. | 833 ENG MASTER   |  |  |
|--------------------|------------------|--|--|
| DRAWN: J.LEE       | DATE: OCT. 14/09 |  |  |
| CHECKED:           | DATE:            |  |  |
| SCALE: NTS         | SHEET 1 OF 3     |  |  |
| DRAWING NUMBER     | ISSUE            |  |  |
| 833 Assembly       | 1                |  |  |