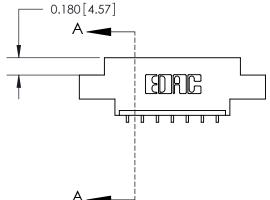

## **See Accompanying Page for:**

- **Bend Detail**
- **Mounting Options**

THIS IS A C.A.D. GENERATED DRAWING DO NOT MAKE MANUAL REVISIONS TO MASTER.

ISSUE NUMBER

ORIGINAL

1

**SECTION A-A** 0.388 [9.86] Card Slot .160 [4.06] Point of Contact-

| 833 Series | High Temp Card Edge Connector |
|------------|-------------------------------|
| Part Numb  | er: 833-007-559-608           |

**EDAC INC** TORONTO, ONTARIO CANADA

THESE DRAWINGS AND SPECIFICATIONS ARE THE PROPERTY OF EDAC INC.,AND SHALL NOT BE REPRODUCED,OR COPIED OR USED AS THE BASIS FOR THE MANUFACTURE OR SALE OF APPARATUS WITHOUT WRITTEN PERMISSION.

| ACAD REFERENCE NO. | 833 ENG MASTER   |  |  |
|--------------------|------------------|--|--|
| DRAWN: J.LEE       | DATE: OCT. 14/09 |  |  |
| CHECKED:           | DATE:            |  |  |
| SCALE: NTS         | SHEET 1 OF 3     |  |  |
| DRAWING NUMBER     | ISSUE            |  |  |
| 833 Assembly       | 1                |  |  |