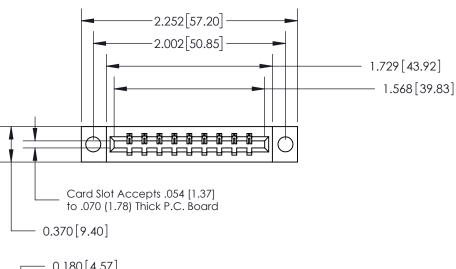

## **See Accompanying Page for:**

- **Bend Detail**
- **Mounting Options**

THIS IS A C.A.D. GENERATED DRAWING DO NOT MAKE MANUAL REVISIONS TO MASTER.

ORIGINAL

| 140 [4 04] Point of Contact   | SECTION A-A<br>0.388 [9.86]<br>Card Slot |
|-------------------------------|------------------------------------------|
| .160 [4.06] Point of Contact— |                                          |
|                               | 54                                       |

833 Series High Temp Card Edge Connector Part Number: 833-009-521-604

**EDAC INC** TORONTO, ONTARIO CANADA

THESE DRAWINGS AND SPECIFICATIONS ARE THE PROPERTY OF EDAC INC.,AND SHALL NOT BE REPRODUCED, OR COPIED OR USED AS THE BASIS FOR THE MANUFACTURE OR SALE OF APPARATUS WITHOUT WRITTEN PERMISSION.