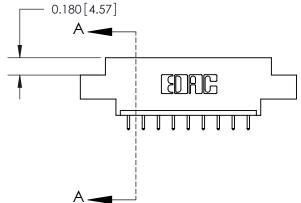

## **See Accompanying Page for:**

- **Bend Detail**
- **Mounting Options**

THIS IS A C.A.D. GENERATED DRAWING DO NOT MAKE MANUAL REVISIONS TO MASTER.

ORIGINAL

| 140 [4 04] Point of Contact   | SECTION A-A<br>0.388 [9.86]<br>Card Slot |
|-------------------------------|------------------------------------------|
| .160 [4.06] Point of Contact— |                                          |
|                               | 54                                       |

833 Series High Temp Card Edge Connector Part Number: 833-009-521-604

**EDAC INC** TORONTO, ONTARIO CANADA

THESE DRAWINGS AND SPECIFICATIONS ARE THE PROPERTY OF EDAC INC.,AND SHALL NOT BE REPRODUCED, OR COPIED OR USED AS THE BASIS FOR THE MANUFACTURE OR SALE OF APPARATUS WITHOUT WRITTEN PERMISSION.