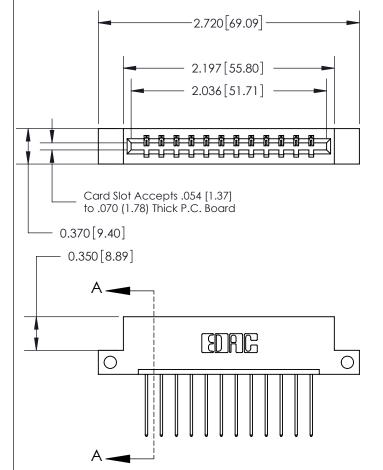

THIS IS A C.A.D. GENERATED DRAWING DO NOT MAKE MANUAL REVISIONS TO MASTER.

ORIGINAL

833 Series High Temp Card Edge Connector Part Number: 833-012-542-112

**EDAC INC** TORONTO, ONTARIO CANADA

THESE DRAWINGS AND SPECIFICATIONS ARE THE PROPERTY OF EDAC INC.,AND SHALL NOT BE REPRODUCED, OR COPIED OR USED AS THE BASIS FOR THE MANUFACTURE OR SALE OF APPARATUS WITHOUT WRITTEN PERMISSION.

| ACAD REFERENCE NO. | 833 ENG MASTER   |  |  |
|--------------------|------------------|--|--|
| DRAWN: J.LEE       | DATE: OCT. 14/09 |  |  |
| CHECKED:           | DATE:            |  |  |
| SCALE: NTS         | SHEET 1 OF 3     |  |  |
| DRAWING NUMBER     | ISSUE            |  |  |
| 833 Assembly       | 1                |  |  |