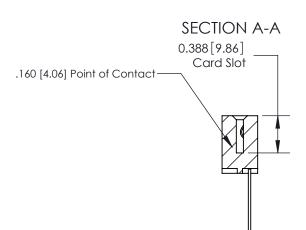

THIS IS A C.A.D. GENERATED DRAWING DO NOT MAKE MANUAL REVISIONS TO MASTER.

ORIGINAL

833 Series High Temp Card Edge Connector Part Number: 833-012-542-112

**EDAC INC** TORONTO, ONTARIO CANADA

THESE DRAWINGS AND SPECIFICATIONS ARE THE PROPERTY OF EDAC INC.,AND SHALL NOT BE REPRODUCED, OR COPIED OR USED AS THE BASIS FOR THE MANUFACTURE OR SALE OF APPARATUS WITHOUT WRITTEN PERMISSION.

| ACAD REFERENCE NO. | 833 ENG MASTER   |  |  |
|--------------------|------------------|--|--|
| DRAWN: J.LEE       | DATE: OCT. 14/09 |  |  |
| CHECKED:           | DATE:            |  |  |
| SCALE: NTS         | SHEET 1 OF 3     |  |  |
| DRAWING NUMBER     | ISSUE            |  |  |
| 833 Assembly       | 1                |  |  |