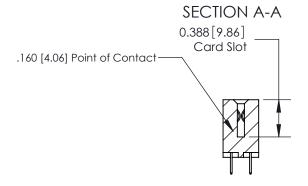

## **Contact Detail**

524-P.C. Tail .018 Sq.(0.46 Sq.) - Tail LG=.175(4.45) .156 [3.96] Contact Spacing x .200 [5.08] Row Spacing