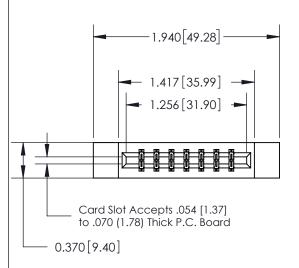

## **See Accompanying Page for:**

- **Bend Detail**
- **Mounting Options**

THIS IS A C.A.D. GENERATED DRAWING DO NOT MAKE MANUAL REVISIONS TO MASTER.

ISSUE NUMBER ORIGINAL

833 Series High Temp Card Edge Connector Part Number: 833-014-524-812