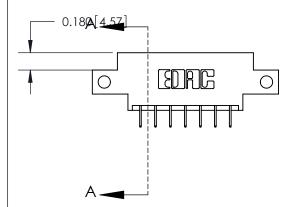

**Mounting Option** 

12-.128 (3.25) Dia. Side Mounting Holes

## **See Accompanying Page for:**

- **Bend Detail**
- **Mounting Options**

THIS IS A C.A.D. GENERATED DRAWING DO NOT MAKE MANUAL REVISIONS TO MASTER.

ISSUE NUMBER ORIGINAL

833 Series High Temp Card Edge Connector Part Number: 833-014-524-812