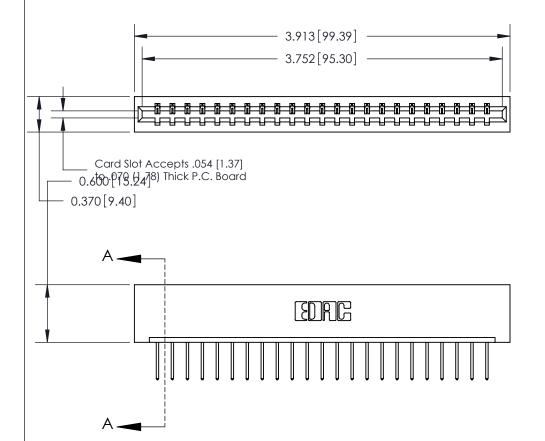

**Mounting Option** 

01-No Mounting Lugs

**Contact Detail** 

523-P.C. Tail .025 Sq.(0.64 Sq.) - Tail LG=.390(9.91)

.156 [3.96] Contact Spacing x .200 [5.08] Row Spacing

THIS IS A C.A.D. GENERATED DRAWING DO NOT MAKE MANUAL REVISIONS TO MASTER.

ORIGINAL

SECTION A-A 0.388 [9.86] Card Slot .160 [4.06] Point of Contact-

See Accompanying Page for:

- **Bend Detail**
- **Mounting Options**

833 Series High Temp Card Edge Connector Part Number: 833-023-523-101