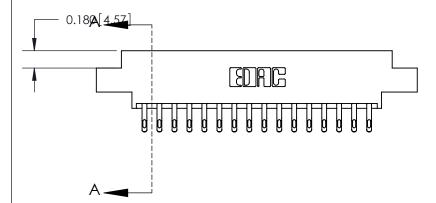

## **Contact Detail**

555-Extender Board Bend (Code 500 Contacts)

.156 [3.96] Contact Spacing x .200 [5.08] Row Spacing

THIS IS A C.A.D. GENERATED DRAWING DO NOT MAKE MANUAL REVISIONS TO MASTER.

ISSUE NUMBER ORIGINAL

SECTION A-A 0.388 [9.86] Card Slot .160 [4.06] Point of Contact-

ORIGINAL (1)

ORIGINAL

| 833 Series High Temp Card Edge Connector<br>Contact Bend Detail |                                                                                                                                                                                                   | ACAD REFERENCE NO. | 833 ENC          | MASTER        |
|-----------------------------------------------------------------|---------------------------------------------------------------------------------------------------------------------------------------------------------------------------------------------------|--------------------|------------------|---------------|
|                                                                 |                                                                                                                                                                                                   | DRAWN: J.LEE       | DATE: OCT. 14/09 |               |
|                                                                 |                                                                                                                                                                                                   | CHECKED: DATE:     |                  |               |
| TORONTO, ONTARIO ARE SHALL OR U                                 | THESE DRAWINGS AND SPECIFICATIONS ARE THE PROPERTY OF EDAC INC., AND SHALL NOT BE REPRODUCED, OR COPIED OR USED AS THE BASIS FOR THE MANUFACTURE OR SALE OF APPARATUS WITHOUT WRITTEN PERMISSION. | SCALE: NTS         | SHEET 2          | 2 <b>OF</b> 3 |
|                                                                 |                                                                                                                                                                                                   | DRAWING NUMBER     |                  | ISSUE         |
|                                                                 |                                                                                                                                                                                                   | 833 Assembly       |                  | 1             |