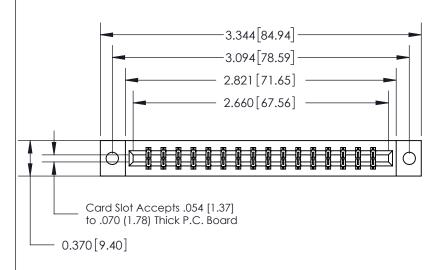

## **See Accompanying Page for:**

- **Bend Detail**
- **Mounting Options**

833 Series High Temp Card Edge Connector Part Number: 833-032-555-802

**EDAC INC** TORONTO, ONTARIO CANADA

THESE DRAWINGS AND SPECIFICATIONS ARE THE PROPERTY OF EDAC INC.,AND SHALL NOT BE REPRODUCED, OR COPIED OR USED AS THE BASIS FOR THE MANUFACTURE OR SALE OF APPARATUS WITHOUT WRITTEN PERMISSION.