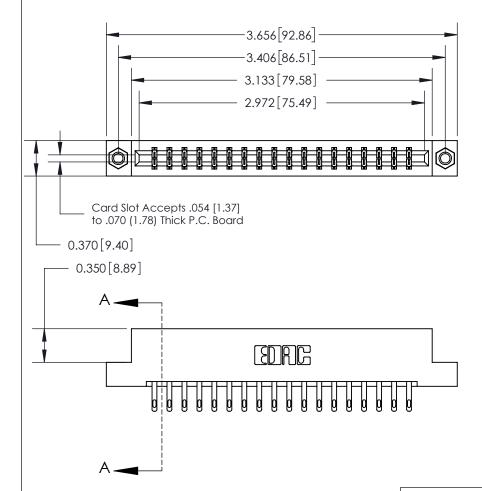

## **Contact Detail**

500-Wire Hole .050x.025(1.27x0.64) - Tail LG=.260(6.60)

.156 [3.96] Contact Spacing x .200 [5.08] Row Spacing

THIS IS A C.A.D. GENERATED DRAWING DO NOT MAKE MANUAL REVISIONS TO MASTER.

ISSUE NUMBER ORIGINAL

SECTION A-A 0.388 [9.86] Card Slot .160 [4.06] Point of Contact-

## **See Accompanying Page for:**

- **Bend Detail**
- **Mounting Options**

833 Series High Temp Card Edge Connector Part Number: 833-036-500-207

**EDAC INC** TORONTO, ONTARIO CANADA

THESE DRAWINGS AND SPECIFICATIONS ARE THE PROPERTY OF EDAC INC.,AND SHALL NOT BE REPRODUCED, OR COPIED OR USED AS THE BASIS FOR THE MANUFACTURE OR SALE OF APPARATUS WITHOUT WRITTEN PERMISSION.