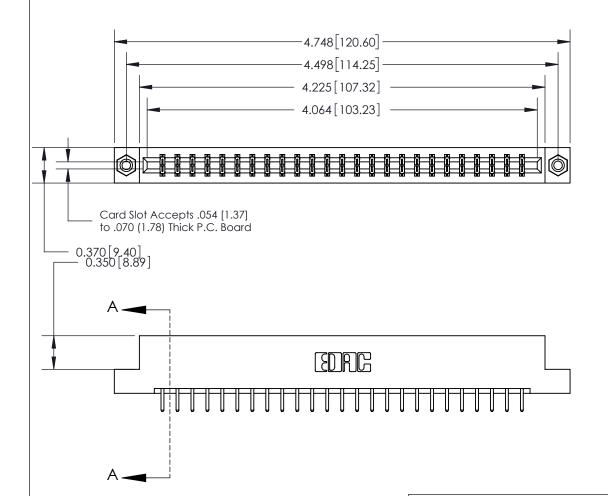

## **Contact Detail**

520-P.C. Tail .030x.018(0.76x0.46) - Tail LG=.175(4.45)

.156 [3.96] Contact Spacing x .200 [5.08] Row Spacing

THIS IS A C.A.D. GENERATED DRAWING DO NOT MAKE MANUAL REVISIONS TO MASTER.

ISSUE NUMBER

ORIGINAL

SECTION A-A 0.388 [9.86] Card Slot .160 [4.06] Point of Contact-

## **See Accompanying Page for:**

- **Bend Detail**
- **Mounting Options**

833 Series High Temp Card Edge Connector Part Number: 833-050-520-208

**EDAC INC** TORONTO, ONTARIO CANADA

THESE DRAWINGS AND SPECIFICATIONS ARE THE PROPERTY OF EDAC INC.,AND SHALL NOT BE REPRODUCED, OR COPIED OR USED AS THE BASIS FOR THE MANUFACTURE OR SALE OF APPARATUS WITHOUT WRITTEN PERMISSION.

| ACAD REFERENCE NO. | 833 ENG MASTER   |  |  |
|--------------------|------------------|--|--|
| DRAWN: J.LEE       | DATE: OCT. 14/09 |  |  |
| CHECKED:           | DATE:            |  |  |
| SCALE: NTS         | SHEET 1 OF 3     |  |  |
| DRAWING NUMBER     | ISSUE            |  |  |
| 833 Assembly       | 1                |  |  |