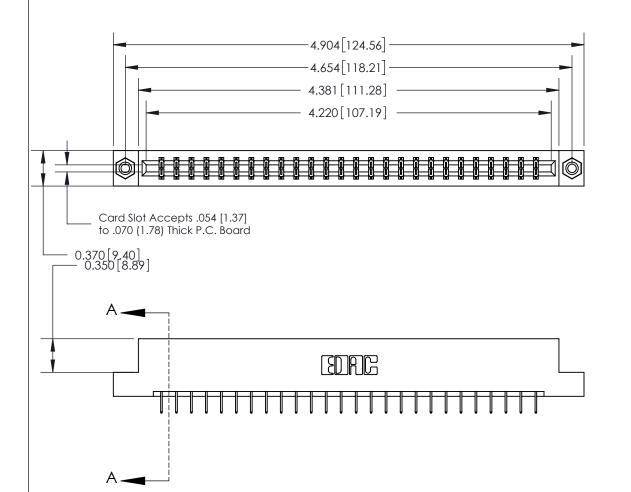

ISSUE NUMBER

ORIGINAL

SECTION A-A 0.388 [9.86] Card Slot .160 [4.06] Point of Contact-

## **See Accompanying Page for:**

- **Bend Detail**
- **Mounting Options**

833 Series High Temp Card Edge Connector Part Number: 833-052-524-208

**EDAC INC** TORONTO, ONTARIO CANADA

THESE DRAWINGS AND SPECIFICATIONS ARE THE PROPERTY OF EDAC INC.,AND SHALL NOT BE REPRODUCED, OR COPIED OR USED AS THE BASIS FOR THE MANUFACTURE OR SALE OF APPARATUS WITHOUT WRITTEN PERMISSION.

| ACAD REFERENCE NO. | 833 ENG MASTER   |  |  |
|--------------------|------------------|--|--|
| DRAWN: J.LEE       | DATE: OCT. 14/09 |  |  |
| CHECKED:           | DATE:            |  |  |
| SCALE: NTS         | SHEET 1 OF 3     |  |  |
| DRAWING NUMBER     | ISSUE            |  |  |