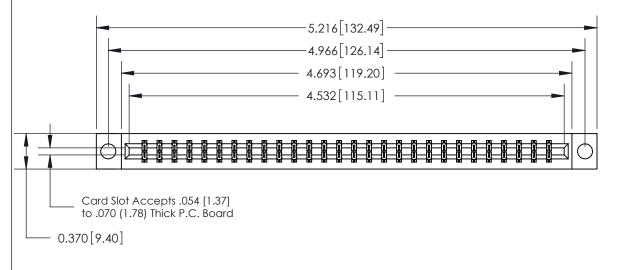

## **See Accompanying Page for:**

- **Bend Detail**
- **Mounting Options**

833 Series High Temp Card Edge Connector Part Number: 833-056-520-804

**EDAC INC** TORONTO, ONTARIO CANADA

THESE DRAWINGS AND SPECIFICATIONS ARE THE PROPERTY OF EDAC INC.,AND SHALL NOT BE REPRODUCED, OR COPIED OR USED AS THE BASIS FOR THE MANUFACTURE OR SALE OF APPARATUS WITHOUT WRITTEN PERMISSION.