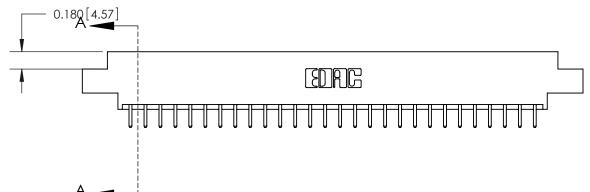

ORIGINAL (1)

ORIGINAL

| 833 Series High Temp Card Edge Connector<br>Contact Bend Detail                                                    |                                                                                                  | ACAD REFERENCE NO. | 833 ENG MASTER   |               |
|--------------------------------------------------------------------------------------------------------------------|--------------------------------------------------------------------------------------------------|--------------------|------------------|---------------|
|                                                                                                                    |                                                                                                  | DRAWN: J.LEE       | DATE: OCT. 14/09 |               |
|                                                                                                                    |                                                                                                  | CHECKED: DATE:     |                  |               |
| TORONTO, ONTARIO  ARE THE PROPERTY OF EDAC INC. SHALL NOT BE REPRODUCED, OR C CANADA  OR USED AS THE BASIS FOR THE | THESE DRAWINGS AND SPECIFICATIONS                                                                | SCALE: NTS         | SHEET 2          | 2 <b>OF</b> 3 |
|                                                                                                                    | SHALL NOT BE REPRODUCED, OR COPIED OR USED AS THE BASIS FOR THE MANUFACTURE OR SALE OF APPARATUS | DRAWING NUMBER     |                  | ISSUE         |
|                                                                                                                    |                                                                                                  | 833 Assembly       |                  | 1             |