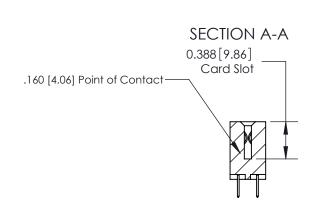

## **Contact Detail**

520-P.C. Tail .030x.018(0.76x0.46) - Tail LG=.175(4.45)

.156 [3.96] Contact Spacing x .200 [5.08] Row Spacing

THIS IS A C.A.D. GENERATED DRAWING DO NOT MAKE MANUAL REVISIONS TO MASTER.