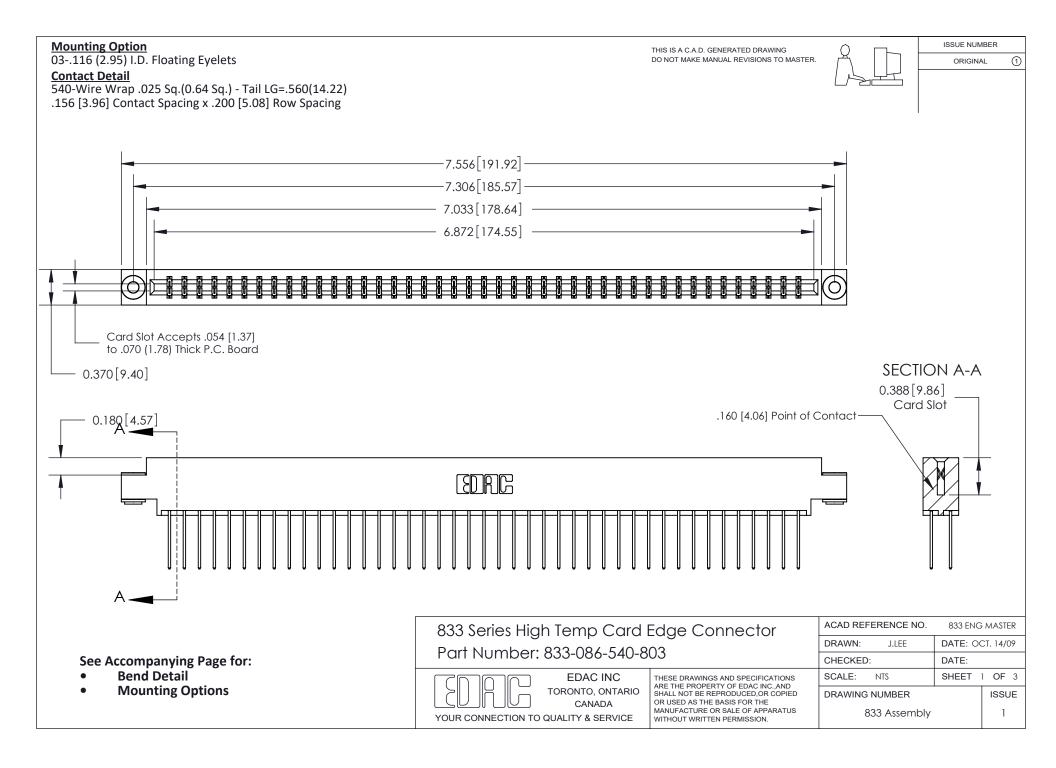

ORIGINAL (1)

ORIGINAL



| 833 Series High Temp Card Edge Connector<br>Contact Bend Detail       |                                                                                                                                                                                                 | ACAD REFERENCE NO. 833 ENG |                  | 3 MASTER      |
|-----------------------------------------------------------------------|-------------------------------------------------------------------------------------------------------------------------------------------------------------------------------------------------|----------------------------|------------------|---------------|
|                                                                       |