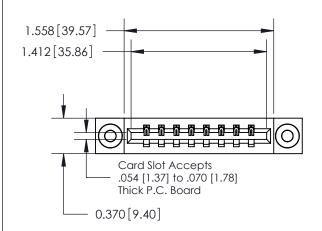

**Mounting Option** 

03-.116 (2.95) I.D. Floating Eyelets

## **Contact Detail**

524-P.C. Tail .018 Sq.(0.46 Sq.) - Tail LG=.175(4.45) .156 [3.96] Contact Spacing x .200 [5.08] Row Spacing

**See Accompanying Page for:** 

**Contact Bend Details** 

THIS IS A C.A.D. GENERATED DRAWING DO NOT MAKE MANUAL REVISIONS TO MASTER.

ISSUE NUMBER ORIGINAL

1

|                              | 0.600[15.24] |
|------------------------------|--------------|
|                              | Card Slot    |
| .160 [4.06] Point of Contact |              |
|                              |              |
|                              |              |
|                              | <u> </u>     |
|                              | SECTION A-A  |