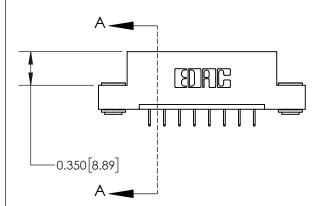

ISSUE NUMBER ORIGINAL

1

|                              | 0.600[15.24] |
|------------------------------|--------------|
|                              | Card Slot    |
| .160 [4.06] Point of Contact |              |
|                              |              |
|                              |              |
|                              | <u> </u>     |
|                              | SECTION A-A  |