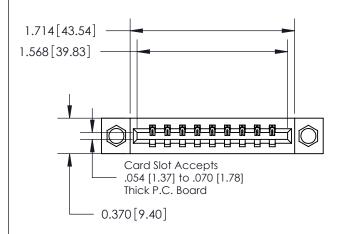

**Mounting Option** 

08-#4-40 Unified Threaded Inserts

## **Contact Detail**

540-Wire Wrap .025 Sq.(0.64 Sq.) - Tail LG=.560(14.22) .156 [3.96] Contact Spacing x .200 [5.08] Row Spacing

**See Accompanying Page for:** 

**Contact Bend Details** 

THIS IS A C.A.D. GENERATED DRAWING DO NOT MAKE MANUAL REVISIONS TO MASTER.