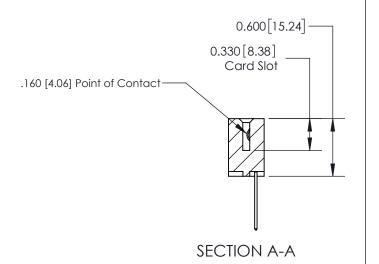

ISSUE NUMBER

ORIGINAL

1

| 837/887 Series High Temp Card Edge Connector<br>Contact Bend Detail |                                                                                                                                      | ACAD REFERENCE NO. | 837 ENG MASTER   |               |
|---------------------------------------------------------------------|--------------------------------------------------------------------------------------------------------------------------------------|--------------------|------------------|---------------|
|                                                                     |                                                                                                                                      | DRAWN: J.LEE       | DATE: OCT. 06/09 |               |
|                                                                     |                                                                                                                                      | CHECKED:           | DATE:            |               |
| EDAC INC                                                            | THESE DRAWINGS AND SPECIFICATIONS ARE THE PROPERTY OF EDAC INC., AND SHALL NOT BE REPRODUCED, OR COPIED OR USED AS THE BASIS FOR THE | SCALE: NTS         | SHEET            | 2 <b>OF</b> 2 |
| TORONTO, ONTARIO CANADA                                             |                                                                                                                                      | DRAWING NUMBER     | •                | ISSUE         |
| YOUR CONNECTION TO QUALITY & SERVICE                                | MANUFACTURE OR SALE OF APPARATUS WITHOUT WRITTEN PERMISSION.                                                                         | 837 Assembly       |                  | 1             |