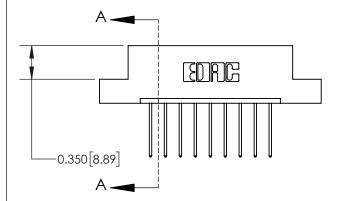

**Mounting Option** 

08-#4-40 Unified Threaded Inserts

## **Contact Detail**

540-Wire Wrap .025 Sq.(0.64 Sq.) - Tail LG=.560(14.22) .156 [3.96] Contact Spacing x .200 [5.08] Row Spacing

**See Accompanying Page for:** 

**Contact Bend Details** 

THIS IS A C.A.D. GENERATED DRAWING DO NOT MAKE MANUAL REVISIONS TO MASTER.