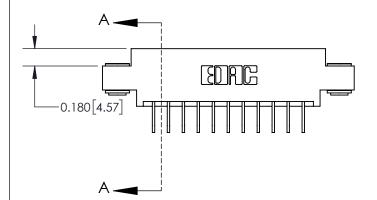

ISSUE NUMBER

ORIGINAL

| 837/887 Series High Temp Card Edge Connector |
|----------------------------------------------|
| Part Number: 837-011-558-603                 |

YOUR CONNECTION TO QUALITY & SERVICE

| ACAD REFERENCE NO. | 837 ENG MASTER   |  |  |
|--------------------|------------------|--|--|
| DRAWN: J.LEE       | DATE: OCT. 06/09 |  |  |
| CHECKED:           | DATE:            |  |  |
| SCALE: NTS         | SHEET 1 OF 2     |  |  |
| DRAWING NUMBER     | ISSUE            |  |  |
| 837 Assembly       | 1                |  |  |