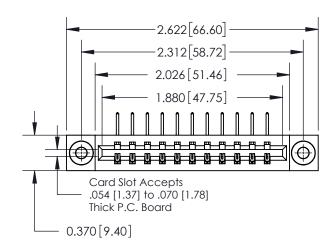

**Mounting Option** 

03-.116 (2.95) I.D. Floating Eyelets

ISSUE NUMBER

ORIGINAL

| 837/887 Series High Temp Card Edge Connector |
|----------------------------------------------|
| Part Number: 837-011-558-603                 |

YOUR CONNECTION TO QUALITY & SERVICE