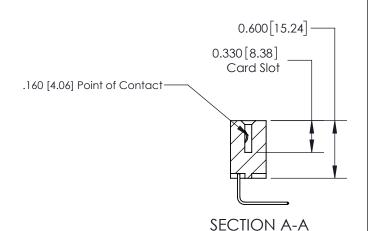

## **Contact Detail**

558-90 Degree Bend (Code 541 Contacts)

.156 [3.96] Contact Spacing x .200 [5.08] Row Spacing

**See Accompanying Page for:** 

**Contact Bend Details** 

THIS IS A C.A.D. GENERATED DRAWING DO NOT MAKE MANUAL REVISIONS TO MASTER.

ISSUE NUMBER

ORIGINAL

1

| 837/887 Series High Temp Card Edge Connector<br>Contact Bend Detail |                                                                                                                                                                                                 | ACAD REFERENCE NO. | 837 ENG MASTER   |               |
|---------------------------------------------------------------------|-------------------------------------------------------------------------------------------------------------------------------------------------------------------------------------------------|--------------------|------------------|---------------|
|                                                                     |                                                                                                                                                                                                 | DRAWN: J.LEE       | DATE: OCT. 06/09 |               |
|                                                                     |                                                                                                                                                                                                 | CHECKED:           | DATE:            |               |
| EDAC INC                                                            | THESE DRAWINGS AND SPECIFICATIONS ARE THE PROPERTY OF EDAC INC.,AND SHALL NOT BE REPRODUCED,OR COPIED OR USED AS THE BASIS FOR THE MANUFACTURE OR SALE OF APPARATUS WITHOUT WRITTEN PERMISSION. | SCALE: NTS         | SHEET            | 2 <b>OF</b> 2 |
| TORONTO, ONTARIO CANADA                                             |                                                                                                                                                                                                 | DRAWING NUMBER     | •                | ISSUE         |
| YOUR CONNECTION TO QUALITY & SERVICE                                |                                                                                                                                                                                                 | 837 Assembly       |                  | 1             |