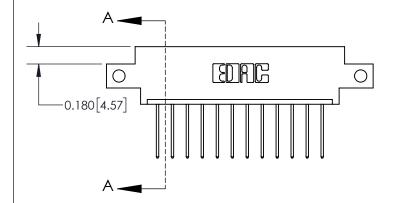

**Mounting Option** 

12-.128 (3.25) Dia. Side Mounting Holes

## **Contact Detail**

540-Wire Wrap .025 Sq.(0.64 Sq.) - Tail LG=.560(14.22) .156 [3.96] Contact Spacing x .200 [5.08] Row Spacing





**See Accompanying Page for: Contact Bend Details** 

THIS IS A C.A.D. GENERATED DRAWING DO NOT MAKE MANUAL REVISIONS TO MASTER.



ISSUE NUMBER

ORIGINAL



837/887 Series High Temp Card Edge Connector Part Number: 837-012-540-612

YOUR CONNECTION TO QUALITY & SERVICE

**EDAC INC** TORONTO, ONTARIO CANADA

THESE DRAWINGS AND SPECIFICATIONS ARE THE PROPERTY OF EDAC INC.,AND SHALL NOT BE REPRODUCED, OR COPIED OR USED AS THE BASIS FOR THE MANUFACTURE OR SALE OF APPARATUS WITHOUT WRITTEN PERMISSION.

| ACAD REFERENCE NO. 837 ENG MAS |                  |  |  |
|--------------------------------|------------------|--|--|
| DRAWN: J.LEE                   | DATE: OCT. 06/09 |  |  |
| CHECKED:                       | DATE:            |  |  |
| SCALE: NTS                     | SHEET 1 OF 2     |