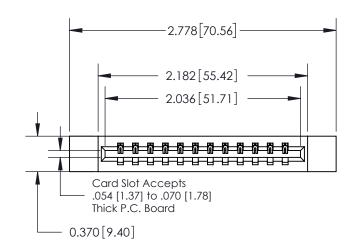

ISSUE NUMBER

ORIGINAL

837/887 Series High Temp Card Edge Connector Part Number: 837-012-540-612

YOUR CONNECTION TO QUALITY & SERVICE

**EDAC INC** TORONTO, ONTARIO CANADA

THESE DRAWINGS AND SPECIFICATIONS ARE THE PROPERTY OF EDAC INC.,AND SHALL NOT BE REPRODUCED, OR COPIED OR USED AS THE BASIS FOR THE MANUFACTURE OR SALE OF APPARATUS WITHOUT WRITTEN PERMISSION.