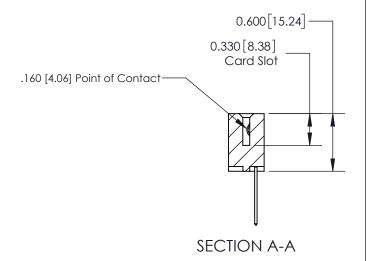

## **Contact Detail**

540-Wire Wrap .025 Sq.(0.64 Sq.) - Tail LG=.560(14.22) .156 [3.96] Contact Spacing x .200 [5.08] Row Spacing

**See Accompanying Page for: Contact Bend Details** 

THIS IS A C.A.D. GENERATED DRAWING DO NOT MAKE MANUAL REVISIONS TO MASTER.