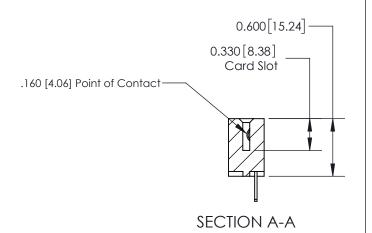

## **Contact Detail**

500-Wire Hole .050x.025(1.27x0.64) - Tail LG=.260(6.60) .156 [3.96] Contact Spacing x .200 [5.08] Row Spacing

-3.246 [82.45] 2.650 [67.31] 2.504 [63.60] Card Slot Accepts .054 [1.37] to .070 [1.78] Thick P.C. Board 0.370 [9.40]