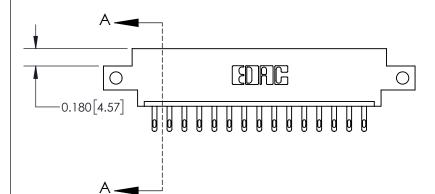

**Mounting Option** 

12-.128 (3.25) Dia. Side Mounting Holes

## **Contact Detail**

500-Wire Hole .050x.025(1.27x0.64) - Tail LG=.260(6.60) .156 [3.96] Contact Spacing x .200 [5.08] Row Spacing

-3.246 [82.45] 2.650 [67.31] 2.504 [63.60] Card Slot Accepts .054 [1.37] to .070 [1.78] Thick P.C. Board 0.370 [9.40]