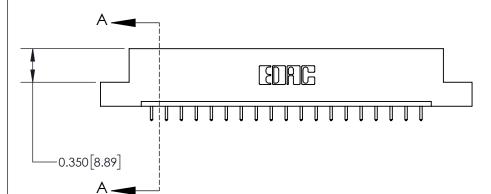

**Mounting Option** 

04-.156 (3.96) Dia. Mounting Holes

## **Contact Detail**

521-P.C. Tail .025 Sq.(0.64 Sq.) - Tail LG=.150(3.81)

.156 [3.96] Contact Spacing x .200 [5.08] Row Spacing





THIS IS A C.A.D. GENERATED DRAWING DO NOT MAKE MANUAL REVISIONS TO MASTER.



ISSUE NUMBER

ORIGINAL



**See Accompanying Page for:** 

**Contact Bend Details** 

| 837/887 Series High Temp Card Edge Connector |
|----------------------------------------------|
| Part Number: 837-019-521-104                 |

|                    | EDAC INC          |
|--------------------|-------------------|
|                    | TORONTO, ONTARIO  |
|                    | CANADA            |
| YOUR CONNECTION TO | QUALITY & SERVICE |

**EDAC INC** TORONTO, ONTARIO CANADA

THESE DRAWINGS AND SPECIFICATIONS ARE THE PROPERTY OF EDAC INC.,AND SHALL NOT BE REPRODUCED, OR COPIED OR USED AS THE BASIS FOR THE MANUFACTURE OR SALE OF APPARATUS WITHOUT WRITTEN PERMISSION.

| ACAD REFERENCE NO. | 837 ENG MASTER