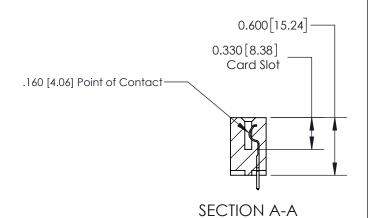

## **Contact Detail**

521-P.C. Tail .025 Sq.(0.64 Sq.) - Tail LG=.150(3.81)

.156 [3.96] Contact Spacing x .200 [5.08] Row Spacing

THIS IS A C.A.D. GENERATED DRAWING DO NOT MAKE MANUAL REVISIONS TO MASTER.