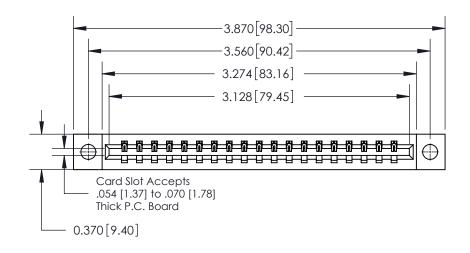

ISSUE NUMBER

ORIGINAL

**See Accompanying Page for:** 

**Contact Bend Details** 

| 837/887 Series High Temp Card Edge Connector |
|----------------------------------------------|
| Part Number: 837-019-521-104                 |