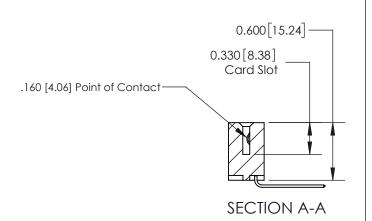

**See Accompanying Page for:** 

**Contact Bend Details** 

837/887 Series High Temp Card Edge Connector Part Number: 837-028-559-101

YOUR CONNECTION TO QUALITY & SERVICE

**EDAC INC** TORONTO, ONTARIO CANADA