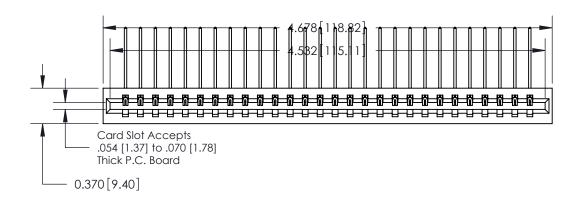

**See Accompanying Page for:** 

**Contact Bend Details** 

837/887 Series High Temp Card Edge Connector Part Number: 837-028-559-101

YOUR CONNECTION TO QUALITY & SERVICE

**EDAC INC** TORONTO, ONTARIO CANADA