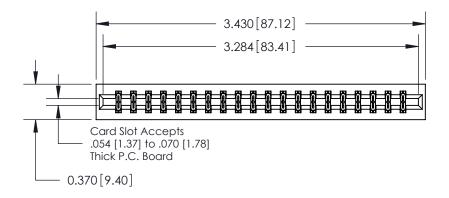

**Mounting Option** 

01-No Mounting Lugs

**Contact Detail** 

521-P.C. Tail .025 Sq.(0.64 Sq.) - Tail LG=.150(3.81) .156 [3.96] Contact Spacing x .200 [5.08] Row Spacing THIS IS A C.A.D. GENERATED DRAWING DO NOT MAKE MANUAL REVISIONS TO MASTER.

ISSUE NUMBER

ORIGINAL

**See Accompanying Page for:** 

**Contact Bend Details** 

837/887 Series High Temp Card Edge Connector Part Number: 837-040-521-201

YOUR CONNECTION TO QUALITY & SERVICE

**EDAC INC** TORONTO, ONTARIO CANADA