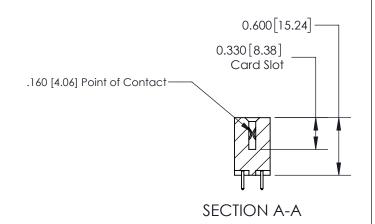

**Mounting Option** 

01-No Mounting Lugs

**Contact Detail** 

521-P.C. Tail .025 Sq.(0.64 Sq.) - Tail LG=.150(3.81) .156 [3.96] Contact Spacing x .200 [5.08] Row Spacing THIS IS A C.A.D. GENERATED DRAWING DO NOT MAKE MANUAL REVISIONS TO MASTER.

ISSUE NUMBER

ORIGINAL

1

| 837/887 Series High Temp Card Edge Connector<br>Contact Bend Detail |                                                                                                                                    | ACAD REFERENCE NO. | 837 ENG MASTER   |               |
|---------------------------------------------------------------------|------------------------------------------------------------------------------------------------------------------------------------|--------------------|------------------|---------------|
|                                                                     |                                                                                                                                    | DRAWN: J.LEE       | DATE: OCT. 06/09 |               |
|                                                                     |                                                                                                                                    | CHECKED:           | DATE:            |               |
| EDAC INC                                                            | THESE DRAWINGS AND SPECIFICATIONS ARE THE PROPERTY OF EDAC INC.,AND SHALL NOT BE REPRODUCED,OR COPIED OR USED AS THE BASIS FOR THE | SCALE: NTS         | SHEET            | 2 <b>OF</b> 2 |
| TORONTO, ONTARIO CANADA                                             |                                                                                                                                    | DRAWING NUMBER     | •                | ISSUE         |
| YOUR CONNECTION TO QUALITY & SERVICE                                | MANUFACTURE OR SALE OF APPARATUS WITHOUT WRITTEN PERMISSION.                                                                       | 837 Assembly       |                  | 1             |