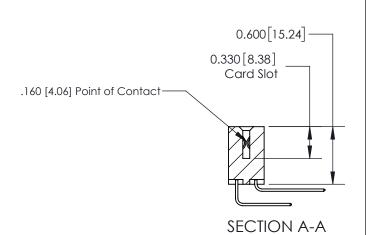

## **Contact Detail**

559-90 Degree Bend (Code 541 Contacts)

.156 [3.96] Contact Spacing x .200 [5.08] Row Spacing

THIS IS A C.A.D. GENERATED DRAWING DO NOT MAKE MANUAL REVISIONS TO MASTER.

ISSUE NUMBER ORIGINAL

ISSUE NUMBER

ORIGINAL

1

| 837/887 Series High Temp Card Edge Connector<br>Contact Bend Detail |                                                                                                                                                                                                 | ACAD REFERENCE NO. | 837 ENG MASTER   |               |
|---------------------------------------------------------------------|-------------------------------------------------------------------------------------------------------------------------------------------------------------------------------------------------|--------------------|------------------|---------------|
|                                                                     |                                                                                                                                                                                                 | DRAWN: J.LEE       | DATE: OCT. 06/09 |               |
|                                                                     |                                                                                                                                                                                                 | CHECKED:           | DATE:            |               |
| EDAC INC                                                            | THESE DRAWINGS AND SPECIFICATIONS ARE THE PROPERTY OF EDAC INC.,AND SHALL NOT BE REPRODUCED,OR COPIED OR USED AS THE BASIS FOR THE MANUFACTURE OR SALE OF APPARATUS WITHOUT WRITTEN PERMISSION. | SCALE: NTS         | SHEET            | 2 <b>OF</b> 2 |
| TORONTO, ONTARIO CANADA                                             |                                                                                                                                                                                                 | DRAWING NUMBER     | •                | ISSUE         |
| YOUR CONNECTION TO QUALITY & SERVICE                                |                                                                                                                                                                                                 | 837 Assembly       |                  | 1             |