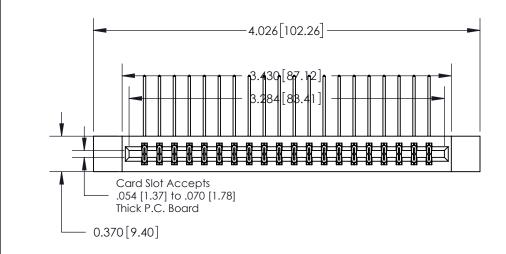

**See Accompanying Page for:** 

**Contact Bend Details** 

837/887 Series High Temp Card Edge Connector Part Number: 837-040-559-812

**EDAC INC** TORONTO, ONTARIO CANADA

THESE DRAWINGS AND SPECIFICATIONS ARE THE PROPERTY OF EDAC INC.,AND SHALL NOT BE REPRODUCED, OR COPIED OR USED AS THE BASIS FOR THE MANUFACTURE OR SALE OF APPARATUS WITHOUT WRITTEN PERMISSION.

**Mounting Option** 

12-.128 (3.25) Dia. Side Mounting Holes