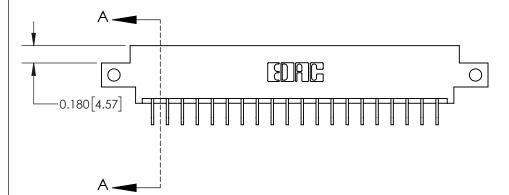

**See Accompanying Page for:** 

**Contact Bend Details** 

837/887 Series High Temp Card Edge Connector Part Number: 837-040-559-812

**EDAC INC** TORONTO, ONTARIO CANADA

THESE DRAWINGS AND SPECIFICATIONS ARE THE PROPERTY OF EDAC INC.,AND SHALL NOT BE REPRODUCED, OR COPIED OR USED AS THE BASIS FOR THE MANUFACTURE OR SALE OF APPARATUS WITHOUT WRITTEN PERMISSION.

**Mounting Option** 

12-.128 (3.25) Dia. Side Mounting Holes