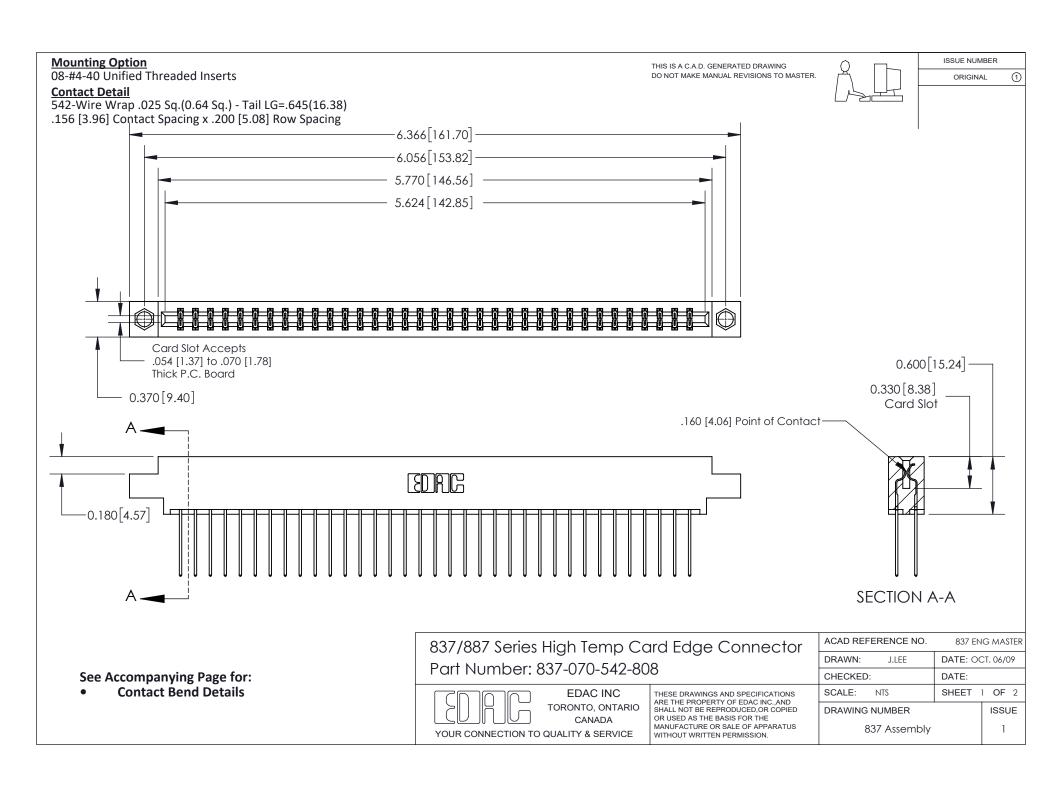

ISSUE NUMBER

ORIGINAL

1



| 837/887 Series High Temp Card Edge Connector<br>Contact Bend Detail   |                                                                                                                                                                                                  | ACAD REFERENCE NO. 837 EN |                  | 3 MASTER      |
|-----------------------------------------------------------------------|--------------------------------------------------------------------------------------------------------------------------------------------------------------------------------------------------|---------------------------|------------------|---------------|
|                                                                       |