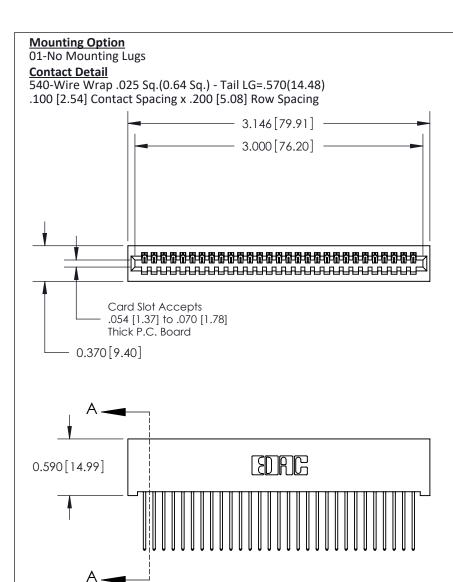

.240 [6.10] Point of Contact-

842 ENG MASTER DATE: OCT. 06/09

SHEET 1 OF 3

J.LEE

**SECTION A-A** 

842 Assembly

842/892 Series High Temp Card Edge Connector Part Number: 842-029-540-101

YOUR CONNECTION TO QUALITY & SERVICE