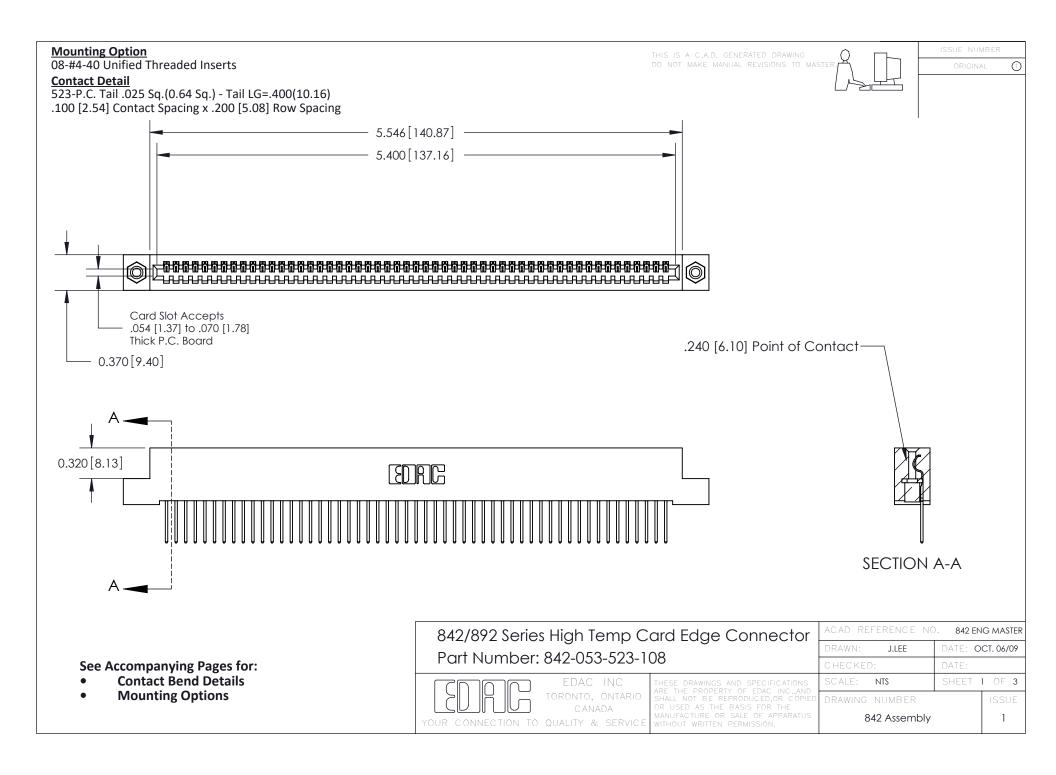

THIS IS A C.A.D. GENERATED DRAWING DO NOT MAKE MANUAL REVISIONS TO MASTER

ORIGINAL (1)



| 842/892 Series High Temp Card Edge Connector<br>Contact Bend Detail |                                                                                                 | ACAD REFERENCE NO. 842 ENG MASTER |             |                  |        |
|---------------------------------------------------------------------|-------------------------------------------------------------------------------------------------|-----------------------------------|-------------|------------------|--------|
|                                                                     |                                                                                                 | DRAWN:                            | J.LEE